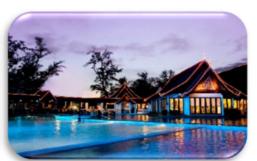

## THAILAND Phuket

Booking period: 1 – 30 Nov 2016. Travel from 27 Nov 2016 – 30 April 2017. Rates are in Singapore Dollars. Rates are based on Club rooms during low season. Airport taxes and fuel surcharge included. Connecting room surcharges and membership fee not included. Other booking terms & conditions apply.