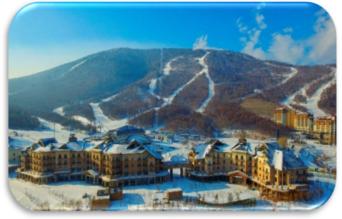

## **JAPAN** Hokkaido

## MORE INFORMATION ON YOUR SKI DOMAIN

Hokkaido - Sahoro Domain

- \* Best powder in the world with an altitude between 1,100m and 400m
- \* Ski passes & group lessons included for each level from 4 years old \* Ski from the door
- \* 21 ski slopes
- \* Japanese specialties restaurant