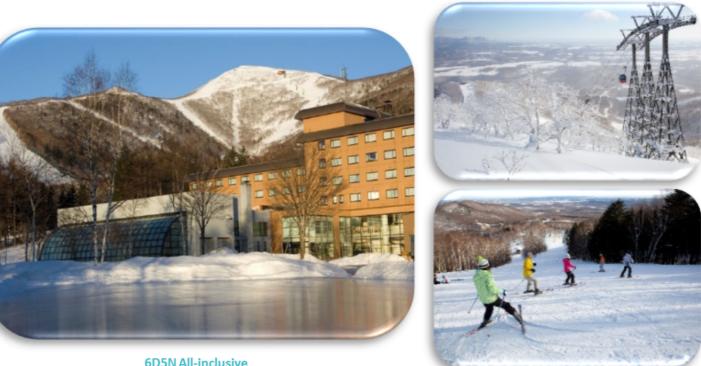

## 6D5N All-inclusive \$2822 peradult \$1955 perchild

**SKI PASSES &** 

LESSON INCLUDED

KIDS CLU

uthentic Hokkaido cuisine, soft powder snow, and all your lift passes and lessons included...skiing in Japan has never been easier or more beautiful.

Located at the foot of the ski slopes, Club Med Hokkaido is home to tranguil mountains perfect for skiing and snowboarding, traditional Japanese rooms with tatami mats, and both an indoor 'ofuro' (hot tub) and outdoor Canadian hot tub. Top this off with tea ceremonies, a snow garden for kids, and horseriding in the snow, and you have yourself the perfect snow holiday in Japan for couples and families.

## **JAPAN** Hokkaido

## MORE INFORMATION ON YOUR SKI DOMAIN

Hokkaido - Sahoro Domain

- \* Best powder in the world with an altitude between 1,100m and 400m
- \* Ski passes & group lessons included for each level from 4 years old \* Ski from the door
- \* 21 ski slopes
- \* Japanese specialties restaurant