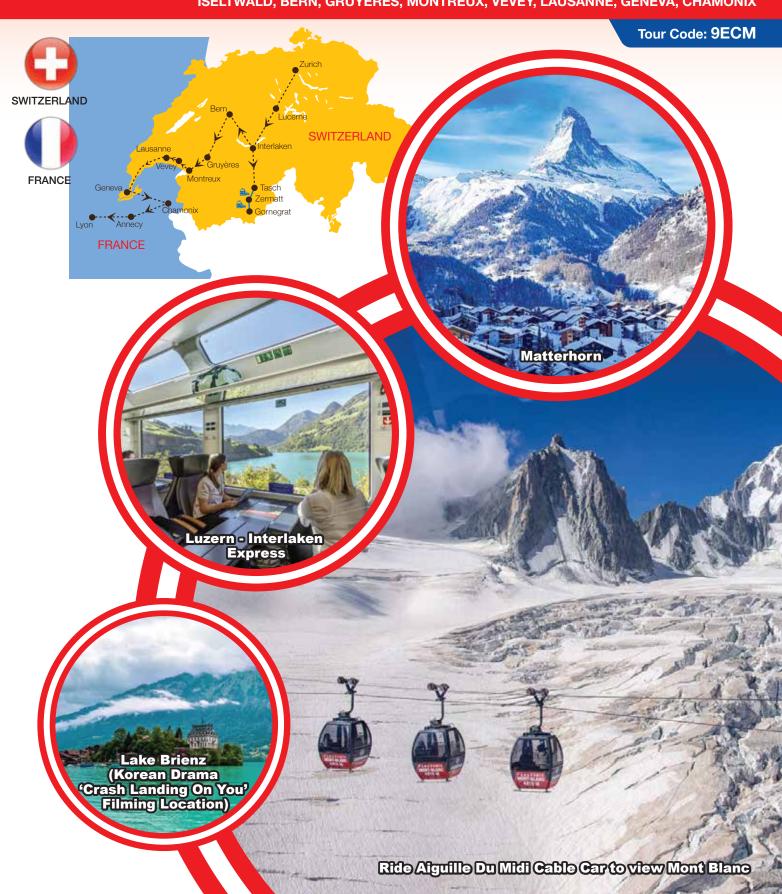

# 9D7N SWITZERLAND + FRENCH ALPS (MATTERHORN + MONT BLANC)

ZURICH, LUCERNE, INTERLAKEN, TASCH, ZERMATT, GORNEGRAT, ISELTWALD, BERN, GRUYÈRES, MONTREUX, VEVEY, LAUSANNE, GENEVA, CHAMONIX

- shaped colossus of a mountain, which is very difficult to climb, is said to be the most-photographed mountain in the world. Täsch - situated at 1449 m above sea level, located in the middle of the Mattertal valley near

Matterhorn - at 4,478 metres the majestic Matterhorn, a symbol of Switzerland. The pyramid

- Zermatt. In Täsch every visitor to Zermatt changes to the Matterhorn-Gotthard railroad.
- Zermatt A car-free village and in the middle of an enormous hiking and ski region makes it one of the world's most attractive vacation villages. The ski region encompasses 54 mountain railways and lifts as well as 360 kilometers of pistes.
- Gornegrat Gornergrat at an altitude of 3,089 m. Gornergrat Bahn (GGB) Railway, the world's first fully electrified cog railway. Today it is a modern, eco-friendly railway. The ride reveals especially attractive views of the mountains around Zermatt, including the Matterhorn. The views from the observation platform on the Gornergrat: 29 peaks above 4,000 m, including the Monte Rosa, Matterhorn and Weisshorn as well as the Gorner Glacier, the second-largest in Europe, and many other summits capped in ice and snow.
- Rotenboden Take 10 minutes walks to Riffelsee Lake from Rotenboden station, is a great subject for photos, especially on windless days in the early morning or at dusk. The smooth surface of the water will perfectly reflect the Matterhorn. (Subject to weather condition)

## ISELTWALD

Lake Brienz - One of Switzerland's most beautiful and deep lakes is called Lake Brienz. It's recognised for its bizarre turquoise colour, which draws a slew of tourists to its coastlines. South Korean television show "Crash Landing on You" is hugely popular and has won over audiences all over the world. The usage of Switzerland's stunning scenery and scenic sites plays a significant role in the show's visual appeal and narrative. One of the most popular scenes in CLOY among viewers was in episode 3, when Jeong-hyeok reminisces about his time alone playing the piano on this wooden "stage" on Lake Brienz. Se-ri also happened to hear him playing while boating on the same lake during a significant time in her life. Iseltwald and Lake Brienz are therefore connected in the

#### INTERLAKEN

Luzern - Interlaken Express - The panoramic journey between Lucerne and Interlaken could offers comfort and magnificent views through modern panoramic windows. En-route, you'll admire the breathtaking Alpine panorama, sparkling lakes and idyllic countryside.

#### CHAMONIX

Ride Aiguille Du Midi Cable Car to view Mont Blanc - Getting a breathtaking view of Mont Blanc by taking the Aiguille du Midi cable car from Chamonix's center to the mountain's top slopes at a height of 3,842 meters. It is France's highest cable car. It's an opportunity to explore the high mountains in perfect safety. Enjoy distinctive sights like the Espace Vertical, the tallest climbing museum ever constructed, at the summit of the Aiguille du Midi. Or the Espace Mont-Blanc, which is well-protected by huge picture windows and offers views of the surrounding mountains. Above all, don't miss "Step Into the Void" with its glass box at 3842m, the tallest attraction in Europe. 1000m of emptiness beneath your feet, guaranteed thrills!