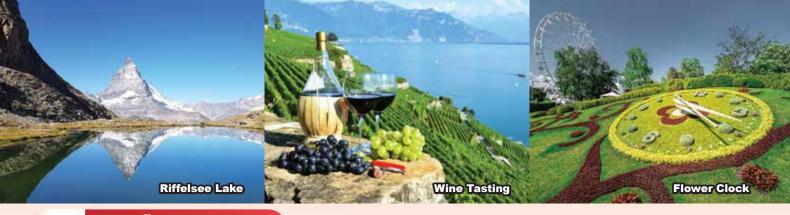

📤 Gornergrat Bahn (GGB) Railway Gornegrat Observation Platform

Riffelsee Lake

TASCH - ISELTWALD (121KM 2H30 BERN (66KM 55M) - GRUYERES (67KM 55M)

- Lake Brienz (Photo Stop)
- Rose Garden (Visit)
- Bear Pit (Visit)
- The Parliament Building (Photo Stop)
- Old Town (Walking Orientation)
- Medieval Town Gruyères (Walking Orientation)
- La Maison du Gruyère (Entrance Included)
- Gruyères Castle (Entrance Included)

Matterhorn - at 4,478 metres the majestic Matterhorn, a symbol of Switzerland. The pyramid

- Zermatt. In Täsch every visitor to Zermatt changes to the Matterhorn-Gotthard railroad.
- Zermatt A car-free village and in the middle of an enormous hiking and ski region makes it one of the world's most attractive vacation villages. The ski region encompasses 54 mountain railways and lifts as well as 360 kilometers of pistes.
- Gornegrat Gornergrat at an altitude of 3,089 m. Gornergrat Bahn (GGB) Railway, the world's first fully electrified cog railway. Today it is a modern, eco-friendly railway. The ride reveals especially attractive views of the mountains around Zermatt, including the Matterhorn. The views from the observation platform on the Gornergrat: 29 peaks above 4,000 m, including the Monte Rosa, Matterhorn and Weisshorn as well as the Gorner Glacier, the second-largest in Europe, and many other summits capped in ice and snow.
- Rotenboden Take 10 minutes walks to Riffelsee Lake from Rotenboden station, is a great subject for photos, especially on windless days in the early morning or at dusk. The smooth surface of the water will perfectly reflect the Matterhorn. (Subject to weather condition)

GRUYÈRES – MONTREUX (42KM 35M) - VEVEY (7KM 15M) - LAUSANNE (19KM 30M) - GENEVA

- Chillon Castle (Entrance Included)
- Freddie Mercury Statue (Photo Stop)
- Montreux Lakeside Promenade (Walking Orientation)
- Charlie Chaplin's Statue (Photo Stop)
- Nestle Headquarters (Photo Stop)
- Olympic Park (Photo Stop)
- Ouchy Promenade (Photo Stop)
- Cathedral of Notre Dame of Lausanne (Photo Stop)
- Winery Tour (Wine Tasting Included)

#### GENEVA

- Lake Geneva Jet d'Eau Water Fountain one of the tallest fountain in the world. The fountain presence gives the power to the place and its majesty serves as a reminder that the area is a powerful and well organized country.
- Flower Clock The clock, which is located in a corner of the Jardin Anglais, was first erected in 1955 and contains over 12,000 flowers and plants. The flower arrangements change with the seasons. The Swiss-accurate time displayed on the floral clock is transmitted by satellite, so it is not only beautiful but also functions as a timepiece. Another significant aspect is that the seconds hand is the longest in the world at 2.5 metres long!