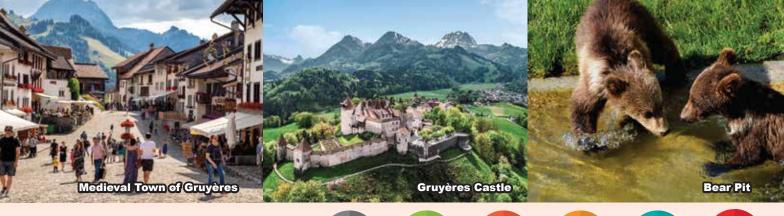

📤 Gornergrat Bahn (GGB) Railway Gornegrat Observation Platform

Riffelsee Lake

TASCH - ISELTWALD (121KM 2H30 BERN (66KM 55M) - GRUYERES (67KM 55M)

- Lake Brienz (Photo Stop)
- Rose Garden (Visit)
- Bear Pit (Visit)
- The Parliament Building (Photo Stop)
- Old Town (Walking Orientation)
- Medieval Town Gruyères (Walking Orientation)
- La Maison du Gruyère (Entrance Included)
- Gruyères Castle (Entrance Included)

#### BERN

Bear Pit - The Bern Bear Park is a unique recreation area at the lower end of the old town of Bern. It is open around the clock and free for all visitors. Brown bears have been living in this generously-sized enclosure on the banks of the river Aare since 2009.

## GRUYÈRES

- La Maison du Gruyère is a village cheese dairy providing the opportunity of viewing the hand-made production of the cheese "Le Gruyère AOP".
- Gruyères Castle Built-in the late 13th Century, Perched atop a small hill with the mighty Swiss Alps in the background. A Swiss heritage site today, it is home to an art museum with paintings by notable artists like Jean-Baptiste-Camille Corot, Barthélemy Menn, and many others. A number of temporary exhibitions, cultural events, and music festivals are also regularly organized at its premises. Walk along the outside rampart which goes to the back of the château. The back has some beautiful French gardens and views of the surrounding town.