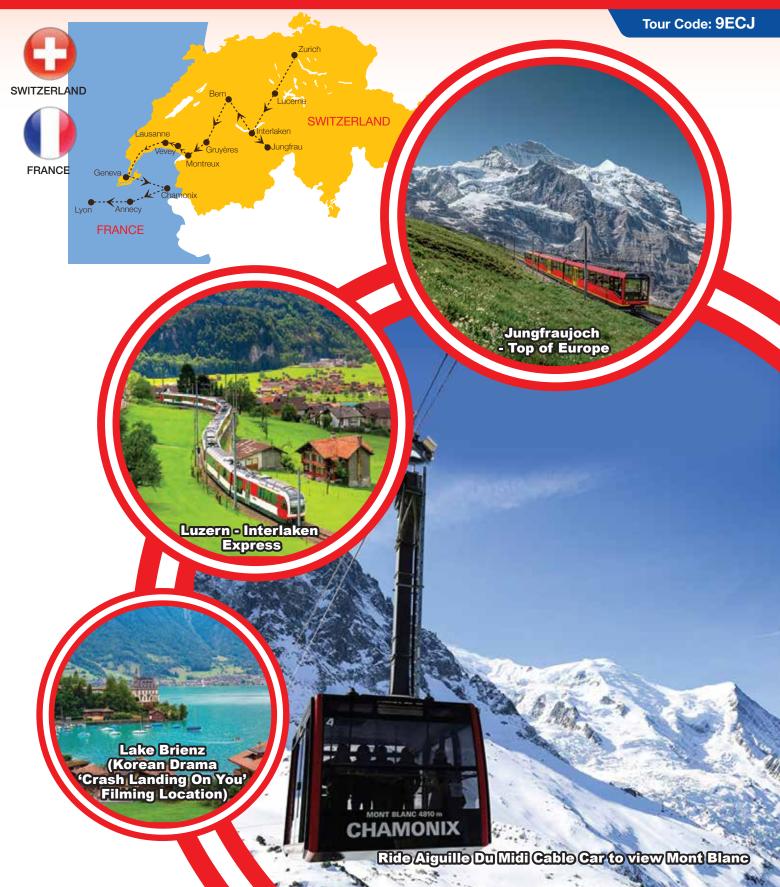

#### INTERLAKEN – LAUTERBRUNNEN (13KM 18M) – 🛳 JUNGFRAU – 🗃 GRINDELWALD – INTERLAKEN (20KM 30M)

JUNGE The BEST WAY to visit Jungfrau:

- 📟 Interlaken <br Coach> Lauterbrunnen
- Staubbach Falls & Town)
- Lauterbrunnen
- <br />
  <b
- Alpine Sensation Sphinx Observation Terrace and Plateau
- Ice Palace
- Jungfraujoch (Top of Europe) <by Eiger Express Gondola> Grindelwald Terminal
- Grindelwald (Stunning View of Eiger & Monch) <by Coach> Interlaken

## JUNGFRAU

- Lauterbrunnen Valley The Staubbach Falls, arguably the most renowned among the 72 waterfalls in Lauterbrunnen Valley, holds the title of the third highest waterfall, with a height of 297 meters.
- Grindelwald Well known as the most beautiful fair-tale town in Switzerland and the famous mountain village is embedded in a unique Alpine landscape at the foot of the Eiger north face. It is the diversity of the glacier village that makes it so attractive. A wide range of activities and recreational opportunities amidst unspoiled nature is waiting to be discovered.
- Jungfraujoch The Jungfrau at 4,158 meters is one of the highest peaks in the Alps. Together with the Eiger and Mönch, the Jungfrau forms a massive wall of mountains overlooking the Bernese Oberland and the Swiss Plateau. At an altitude of 3,454 meters above sea level, this cogwheel train leads tourists to the highest railway station in Europe, Jungfrau Train Station, "Top of Europe".
- Sphinx Observation Deck take the fastest elevator to the Sphinx Observation Deck (Second-highest observation deck in Switzerland)The observatory next to the viewing platform (Highest observatories in the world) which is not open to the public. On the Sphinx Observation Deck, you have an excellent vantage point of the entire Alps, you can see the Jungfrau, Mönch, and Eiger peaks including Aletsch Glacier, listed as a UNESCO World Heritage Site.
- Ice Palace which is packed with ice sculptures that subtly narrate the glacier's history, is located 30 meters below Alage, Europe's longest glacier, between the Monch and Jungfrau peaks.
- Alpine Sensation Take a thrilling , multimedia journey back in time through over 100 years of history of the Jungfrau Railway, an alpine sensation.