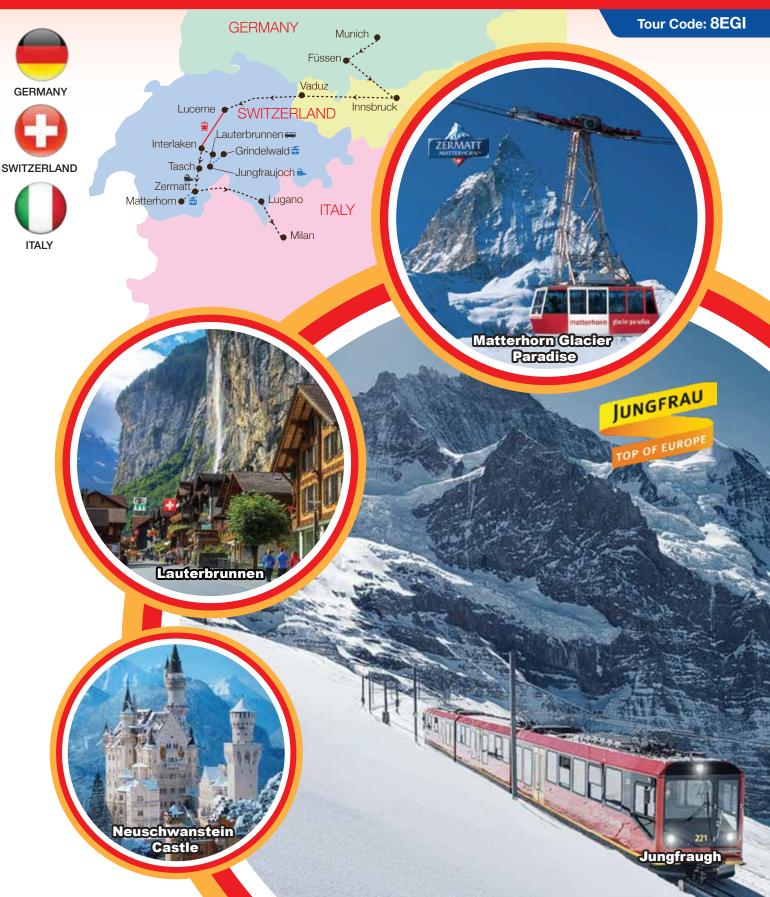

#### ZERMATT & MATTERHORN

- Zermatt Village (Car-Free Village) Enjoy the real alpine Switzerland feel in car-free Zermatt Village, a picturesque cluster of rustic chalets beneath the Matterhorn. Stroll through the village and discover your favourite Zermatt and Matterhorn photo spots.
- **Matterhorn** With its iconic pyramid shape, the Matterhorn is one of the most recognizable mountain peaks in the world.
- **Matterhorn Glacier Paradise** Klein Matterhorn, aka Little Matterhorn, is a mountain peak in Switzerland. This is the location of Matterhorn Glacier Paradise. At 3,883 meters (12,740 feet), Matterhorn Glacier Paradise is the highest cable car station in Europe. The peak lift takes you up to the 360° viewing platform. The view from there is like paradise. You can see an incredible 38 four-thousand-metre peaks and 14 glaciers. And a must-see in Zermatt's glacier paradise: a real glacier palace.