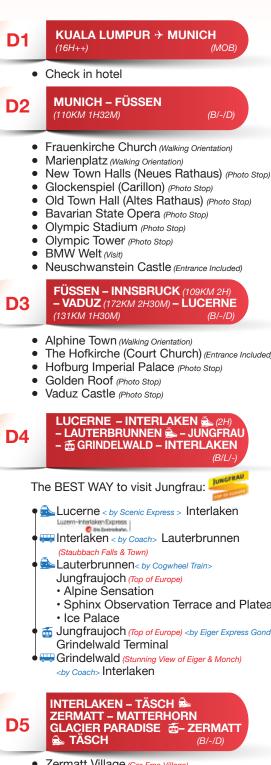

## FÜSSEN

Neuschwanstein Castle - Neuschwanstein, the name means "New Swan Castle," is often referred to as the "Disney Castle," the "Sleeping Beauty Castle" and the "Cinderella Castle" and well known as one of TOP 10 castles in the world. Surrounded by cliffs, a moat, and a charming little town, the castle appears untouched by time. It stands as an everlasting testament to the amazing wonders of King Ludwig II, who commissioned the building in 1868.