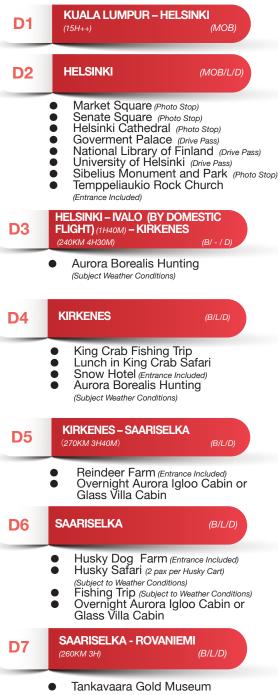

- Santa Claus Village is an Amusement Park in Rovaniemi in the Lapland region of Finland. It was opened in 1985. There are many souvenir shops as well as Santa's Main Post Office, programme service companies and cafes and restaurants in the Santa Claus Village. And of course, Santa is there too, in his chamber every day of the year.
- Santa's Main Post Office is a tourist destination in Santa Claus Village in the Arctic Circle. In Santa Claus' Main Post Office visitors can also read letters sent to Santa. A letter writer can arrange to have a letter mailed to them from Santa before Christmas. This special Arctic Circle postmark is a popular collectable and souvenir.
- Arctic Circle It is almost impossible not to cross the Arctic Circle in Rovaniemi. Most do it in Santa Claus Village, where it is marked and even a certificate confirming the feat can be acquired.
- Ranua Wildlife Park is a zoo that opened in 1983 in the municipality of Ranua, Lapland, Finland. The zoo's animals consist of approximately 50 wild animal species and 200 individuals, including top predators such as lynx, brown bears and wolves but also European moose and deers. The zoo has Finland's only polar bears in artificial snow.