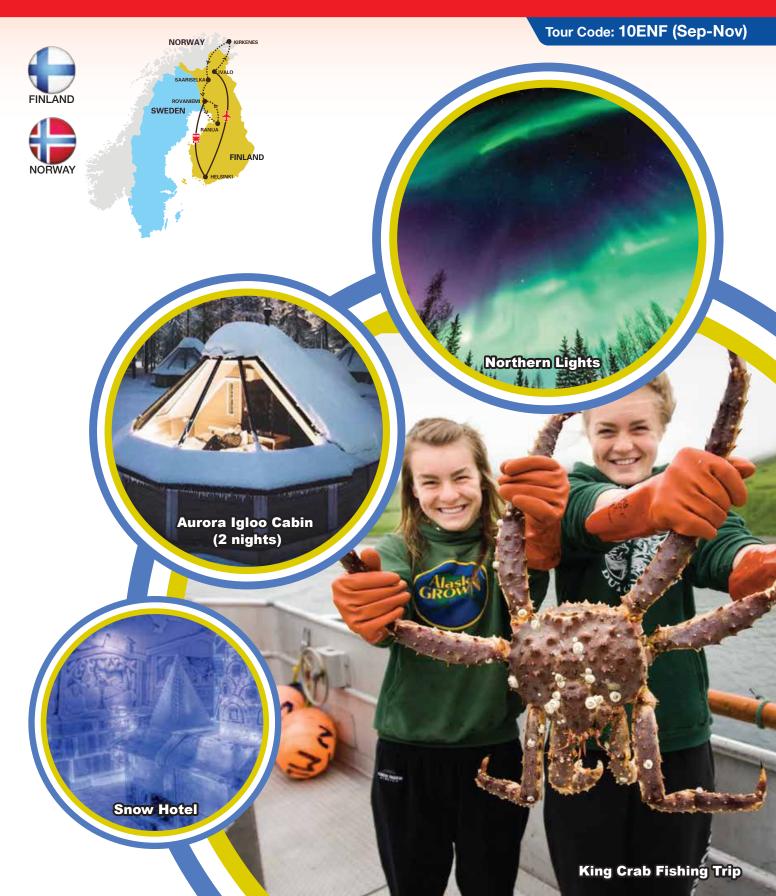

FAMILY

SCENIC

LEISURE

• Northern Lights Aurora - are very active in Norway & Finland as the country is well located for this natural wonder. It is amzing experience to look into the dark sky and see the northern lights dance above in multiple colours. The northern lights are present all year around, but we cant see them useless the evenings and nights are dark. Also, the northern lights are above the highest clouds, which means that we need a clear sky to be able to see them. Cloudy skies are the main obstacles for observing the northern lights.

REMARK : Most Visible (When the skies are dark and clear sky)~Sep to Apr

Snow Hotel - is situated 8km outside Kirkenes in the secluded wilds of Northern Norway since 2006. Dreamlike rooms uniquely carved by master ice sculptors from around the world. Hotel is built completely of snow and ice, and each spring melts back into the fjord. Snowhotel is one of the most famous igloo hotels in Norway, and in the world.

## **FINLAND - SAARISELKA**

- **Glass Igloo** The glass igloo has become a feature and symbols of Finland. Even though we live this far north, we can never guarantee the appearance of the Northern Lights. However, sleeping under a glass roof multiplies your chances of seeing the renowned Aurora Borealis. In the warm glass igloo, you can lie comfortably in bed, look up and capture the aurora waves in the sky. Enjoy the happy and romantic moments.
- **Husky Dog Farm** also known as the Polar husky, is Lapland's most heartfelt friend. Visit the huskies Farm to learn about their daily routines and training. Husky sledding is a truly thrilling and memorable experience.
- **Tankavaara Gold Museum** is a village and a tourist attraction in the municipality of Sodankylä in Lapland, Finland. Tankavaara is home for the only international museum in the World displaying past and present of gold panning and prospecting. The basic exhibition presents the history of gold prospecting in Lapland.

CULTURE

• **King Crab Fishing Trip** - A totally unforgettable experience awaits you on the frozen fjods of Kirkenes. This is your chance to catch ,learn how to cook, and most importantly eat this mysterious creature. The Artic King Crab is one of the most sort after meals in top restaurants, and yet here ,you get to eat the best and the freshest, pulled from the fjord in front of your eyes. You all take part in helping to saw the hole the ice and bring up the catch. You will see how the crab is prepared by your master guide. Although presentation is simple, the superb, white leg meat and claws with their particularly juicy and naturally sweet taste make this meal in a league of its own.