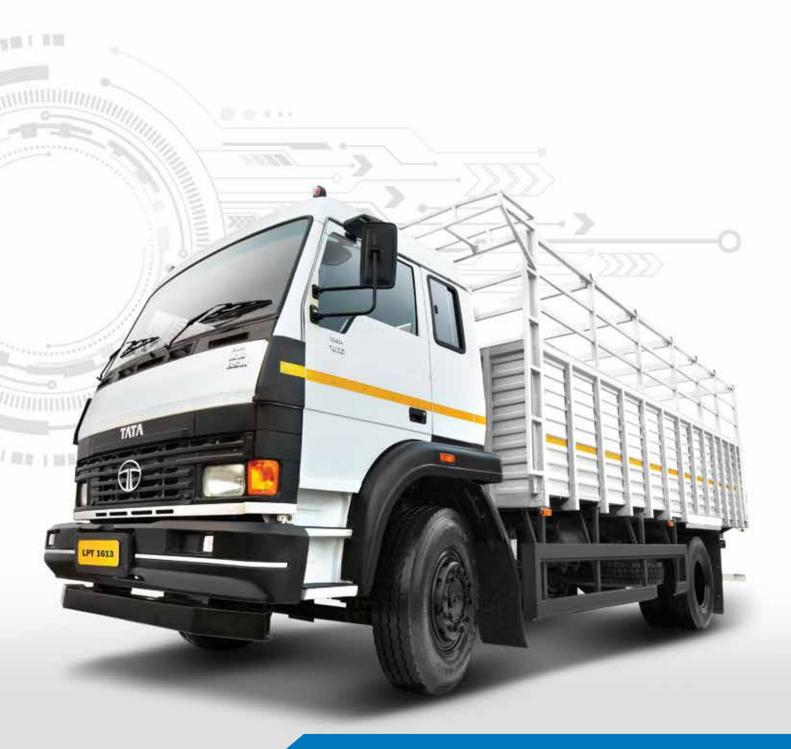

**LPT 1613** 

## Specifications

| ENGINE                |                                                    |
|-----------------------|----------------------------------------------------|
|                       | Cummins B5.9 BS-III, water-cooled direct injection |
| Engine type           | turbo-charged, after-cooled diesel engine          |
| Engine capacity (cc)  | 5883                                               |
| Max engine output     | 125 Hp at 2500 rpm                                 |
| No. of cylinders      | 6 cylinders inline                                 |
| Max engine torque     | 400 Nm at 1400 - 1700 rpm                          |
| Fuel type             | Diesel                                             |
| TRANSMISSION AND STEE | ERING                                              |
| Clutch                | 352 mm, single plate dry friction type             |
| Gearbox               | GBS-600, 5F + 1R                                   |
| Туре                  | Synchromesh on all forward gears                   |
| Gear ratios (1st)     | 6.58                                               |
| Drive type            | 4x2                                                |
| Steering              | Integral hydraulic power assisted steering         |
| Battery               | 12 V                                               |
| Alternator            | 65 Amps                                            |
| SUSPENSION            |                                                    |
| Front                 | Semi elliptical multi leaf spring                  |
| Rear                  | Semi elliptical multi leaf spring                  |
| BRAKES                |                                                    |
| Service brake         | Fully duplicated, full air S-CAM brake             |
| Engine brake          | Hand control valve acting on rear axle             |

| Tyre size                                   | 10.00 x 20-16PR, Nylon                 |
|---------------------------------------------|----------------------------------------|
| Wheel rim                                   | 7.5 x 20                               |
| Rear axle                                   | Option of TATA RA-108RR, TATA RA 109 R |
| Axle ratio                                  | 5.86                                   |
| Spare wheel carrier                         | Yes                                    |
| DIMENSIONS                                  |                                        |
| Wheel base                                  | 4225, 4885, 5195                       |
| TCD                                         | 16700, 18900, 20300                    |
| Overall length (mm)                         | 7380, 8325, 8975                       |
| Overall width (mm)                          | 2434                                   |
| Front overhang (mm)                         | 1185                                   |
| Rear overhang (mm)                          | 1970, 2285, 2595                       |
| Tank capacity (ltrs)                        | 350                                    |
| WEIGHTS                                     |                                        |
| Gross vehicle weight (Kgs)                  | 3880, 3930, 3990                       |
| Gross combination weight (Kgs)              | 16200                                  |
| Maximum permissible front axle weight (Kgs) | 6000                                   |
| Maximum permissible rear axle weight (Kgs)  | 10200                                  |