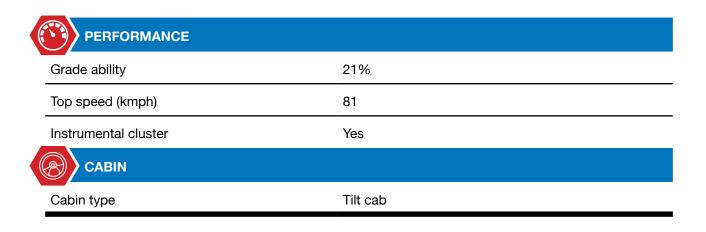

## Specifications

| ENGINE                |                                                    |
|-----------------------|----------------------------------------------------|
|                       | Cummins B5.9 BS-III, water-cooled direct injection |
| Engine type           | turbo-charged, after-cooled diesel engine          |
| Engine capacity (cc)  | 5883                                               |
| Max engine output     | 125 Hp at 2500 rpm                                 |
| No. of cylinders      | 6 cylinders inline                                 |
| Max engine torque     | 400 Nm at 1400 - 1700 rpm                          |
| Fuel type             | Diesel                                             |
| TRANSMISSION AND STEE | ERING                                              |
| Clutch                | 352 mm, single plate dry friction type             |
| Gearbox               | GBS-600, 5F + 1R                                   |
| Туре                  | Synchromesh on all forward gears                   |
| Gear ratios (1st)     | 6.58                                               |
| Drive type            | 4x2                                                |
| Steering              | Integral hydraulic power assisted steering         |
| Battery               | 12 V                                               |
| Alternator            | 65 Amps                                            |
| SUSPENSION            |                                                    |
| Front                 | Semi elliptical multi leaf spring                  |
| Rear                  | Semi elliptical multi leaf spring                  |
| BRAKES                |                                                    |
| Service brake         | Fully duplicated, full air S-CAM brake             |
| Engine brake          | Hand control valve acting on rear axle             |