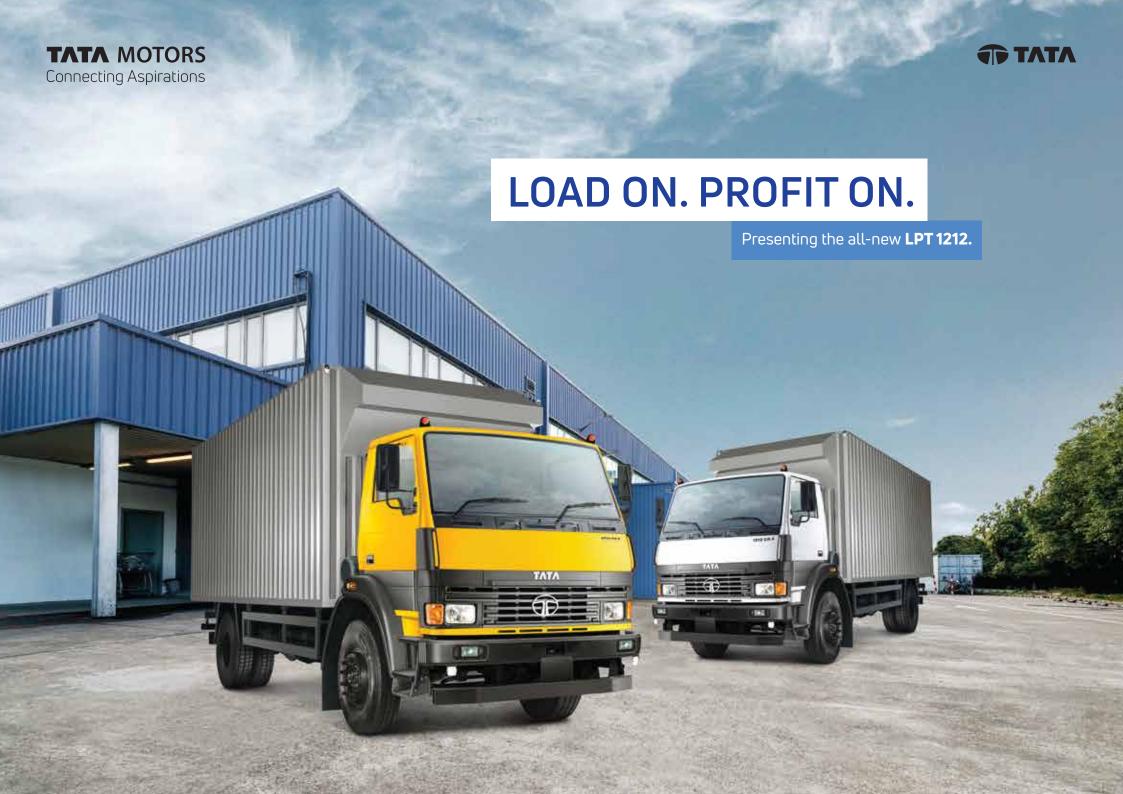

Tata LPT 1212 is the perfect cargo transport solution with higher loading capacity. Its powerful engine and higher torque let you carry more load with ease and better fuel efficiency. A heavy-duty chassis frame, best-in-class ground clearance, bigger clutch and a superior suspension ensure an easy drive, no matter how rough the roads or terrains are.