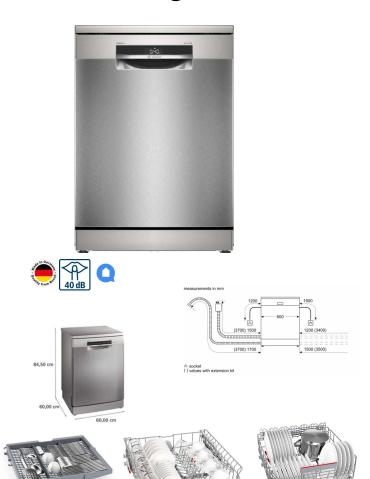

## Free-standing Dishwasher

| Model                        | SMS6ECI11E 60 cm   14 place settings  Free-standing dishwasher                                                                                                                                                                                                                                                                                                                                                                                                                                                                                                                                                                                                                                                                                                                                                                                                                                                                                                                                                                                                                                                                                                                                                   |
|------------------------------|------------------------------------------------------------------------------------------------------------------------------------------------------------------------------------------------------------------------------------------------------------------------------------------------------------------------------------------------------------------------------------------------------------------------------------------------------------------------------------------------------------------------------------------------------------------------------------------------------------------------------------------------------------------------------------------------------------------------------------------------------------------------------------------------------------------------------------------------------------------------------------------------------------------------------------------------------------------------------------------------------------------------------------------------------------------------------------------------------------------------------------------------------------------------------------------------------------------|
| Features                     | <ul> <li>Color / Material panel , body &amp; top : Silver/Inox</li> <li>6 programmes: Eco 50 °C, Auto 45-65 °C, Intensive 70 °C, Express 65 °C, Silence 50 °C, Favourite (Pre-Rinse)</li> <li>Favourite function</li> <li>4 special options: Remote Start, Efficient Dry, Half Load, SpeedPerfect+</li> <li>Machine Care Programme</li> <li>Add-On functions via Home Connect app: Hygiene Plus, Silence on Demand (Quiet now)</li> <li>EfficientDry and Heat exchanger</li> <li>AquaSensor</li> <li>DosageAssist</li> <li>EcoSilence Drive</li> <li>Detergent Automation</li> <li>Self-cleaning filter system with 3-fold corrugated filter</li> <li>Interior tub material: Stainless Steel</li> <li>Max Flex Baskets with red coloured touchpoints</li> <li>Extra Clean Zone</li> <li>VarioDrawer</li> <li>Rackmatic height-adjustable top basket (3 stage)</li> <li>Easy Slide pullout system on top basket</li> <li>Low friction wheels on bottom basket</li> <li>Coloured anti-slip protection strips in top basket</li> <li>Rack Stopper to prevent derailing of bottom basket</li> <li>Noise level: 40 dB(A) re 1 pW</li> <li>Energy Efficiency Class¹: C, Energy² / Water³: 75 kWh / 9 litres</li> </ul> |
| Dimensions & Technical info. | <ul> <li>Appliance dimensions (HxWxD): 84.5 x 60 x 60 cm</li> <li>Connecting cable 175 cm with plug</li> <li>Connection rating 2400 W , 220-240v, 50/60 Hz</li> </ul>                                                                                                                                                                                                                                                                                                                                                                                                                                                                                                                                                                                                                                                                                                                                                                                                                                                                                                                                                                                                                                            |