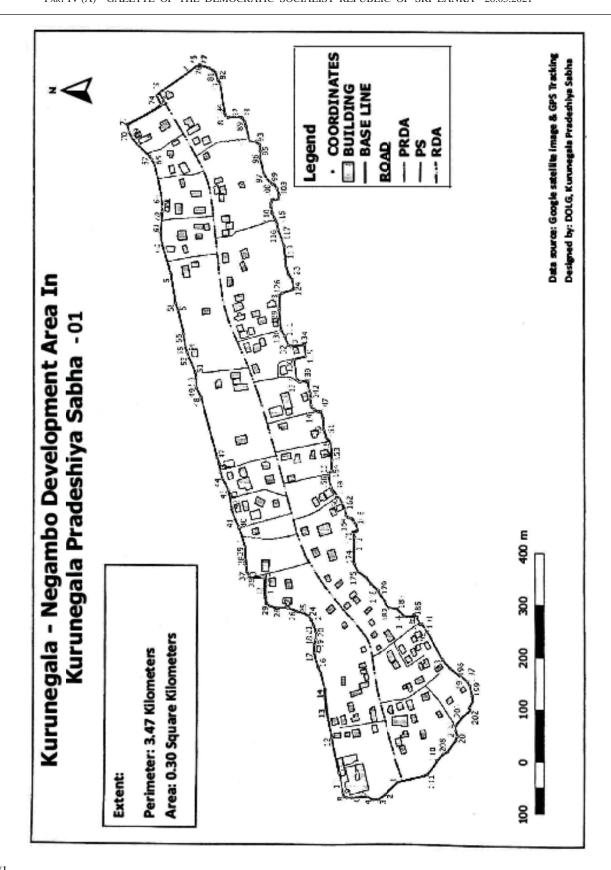

#### Resolution

In terms of powers vested in the Kurunegala Pradeshiya Sabha by subsection (1) of Section 134 of the Pradeshiya Sabha Act, No. 15 of 1987, the Kurunegala Pradeshiya Sabha proposes that the area located within the Kurunegala Pradeshiya Sabha described in the following map and Schedule should be admitted as developed area since Kurunegala Pradeshiya Sabha has performed to extend its services at maximum level, and

Geological Coordinates of the area proposed to be declared as a developed area in extent of 0.30 Square Kilometers and perimeter of 3.47 Kilometers situated in Negombo road 1 within the jurisdiction of Kurunegala Pradeshiya Sabha in Kurunegala District in the North Western Province and the register of names of the relevant owners of the Boundaries.