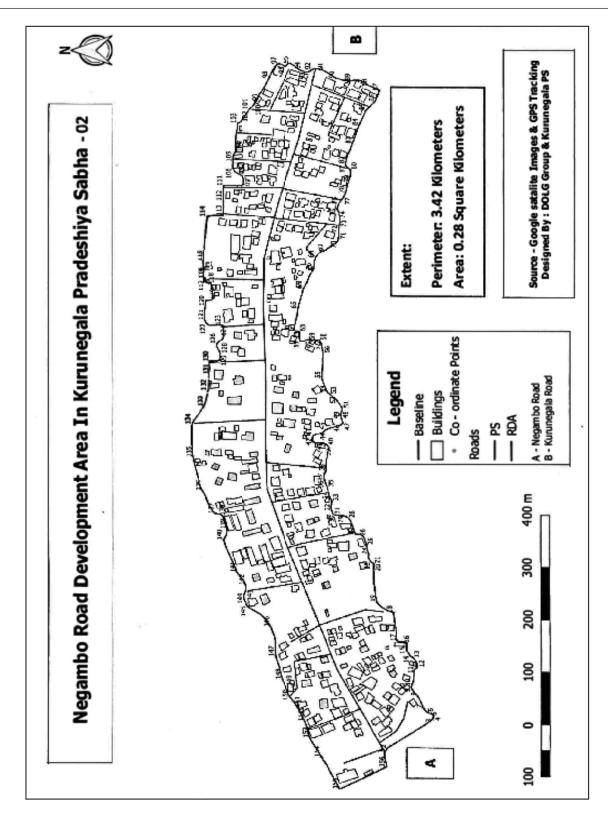

#### Resolution

In terms of powers vested in the Kurunegala Pradeshiya Sabha by subsection (1) of section 134 of the Pradeshiya Sabha Act No. 15 of 1987, the Kurunegala Pradeshiya Sabha proposes that the area located within the Kurunegala Pradeshiya Sabha described in the following map and schedule should be admitted as developed area since Kurunegala Pradeshiya Sabha has performed to extend its services at maximum level, and

Geological Coordinates of the area proposed to be declared as a developed area in extent of 0.28 Square Kilometers and perimeter of 3.42 Kilometers situated in Negambo road 2 within the jurisdiction of Kurunegala Pradeshiya Sabha in Kurunegala District in the North Western Province and the register of names of the relevant owners of the Boundaries.