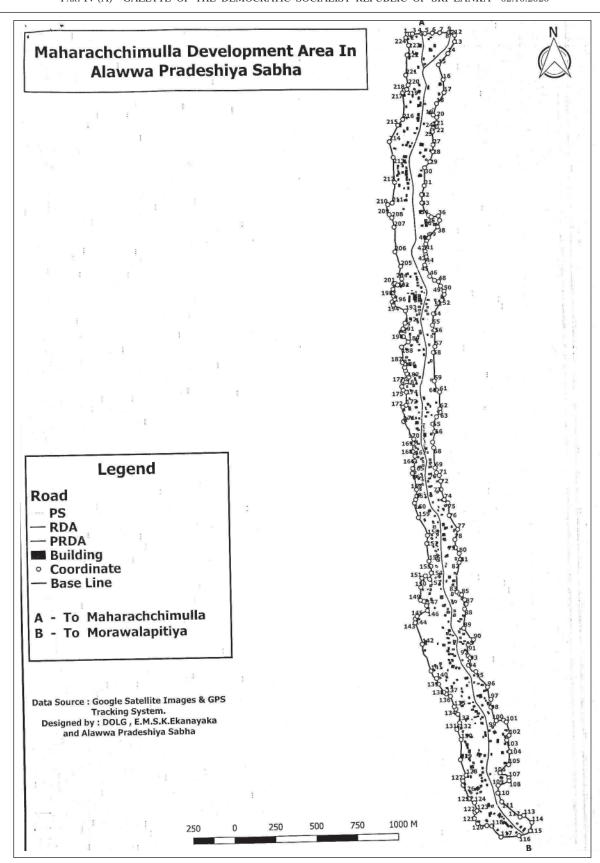

### RESOLUTION

In terms of Power vested in the Alawwa Pradeshiya Sabha by Sub section (1) of section 134 of the Pradeshiya Sabha Act, No 15 of 1987, the Alawwa Pradeshiya Sabha proposes that the area located within the Alawwa Pradeshiya Sabha described in the following map and schedule No. 01 should be admitted as developed area Maharachchimulla since Alawwa Pradeshiya Sabha has performed to extent its services at maximum level, and

Geological Coordinates of the area proposed to be declared as a developed area in extent of 1.10 Square Kilometers and perimeter of 11.90 Kilometers situated within the jurisdiction of Alawwa Pradeshiya Sabha in Kurunegala District in the North Western Province and the register of names of the relevant owners of the Boundaries.

### DISCRIPTION OF LATITUDE AND LONGITUDE LOCATION - ALAWWA PS

| Serial<br>No. | Latitude  | Longitute  | Description of Boundaries                    |
|---------------|-----------|------------|----------------------------------------------|
| 1             | 7.385005° | 80.216059° | Northern boundary of the Central Expressway. |
| 2             | 7.385014° | 80.216207° | Northern boundary of the Central Expressway. |
| 3             | 7.385078° | 80.216338° | Northern boundary of the Central Expressway. |
| 4             | 7.385065° | 80.216791° | Northern boundary of the Central Expressway. |
| 5             | 7.385111° | 80.217069° | Northern boundary of the Central Expressway. |
| 6             | 7.385104° | 80.217845° | Northern boundary of the Central Expressway. |
| 7             | 7.385066° | 80.217939° | Northern boundary of the Central Expressway. |
| 8             | 7.385079° | 80.218387° | Northern boundary of the Central Expressway. |
| 9             | 7.385028° | 80.218434° | Northern boundary of the Central Expressway. |
| 10            | 7.385088° | 80.218576° | Northern boundary of the Central Expressway. |

| Serial<br>No. | Latitude   | Longitute  | Description of Boundaries                                                              |
|---------------|------------|------------|----------------------------------------------------------------------------------------|
| 11            | 7.384994°  | 80.218667° | Northern boundary of the Central Expressway.                                           |
| 12            | 7.384836°  | 80.218706° | Eastern boundary of the land belongs to Mr. A.R. Wijesinghe.                           |
| 13            | 7.384499°  | 80.218666° | Eastern boundary of the land belongs to Mr. A.R. Wijesinghe                            |
| 14            | 7.383900°  | 80.218323° | Eastern boundary of the land belongs to Mr. A.R. Wijesinghe                            |
| 15            | 7.383248°  | 80.217762° | Eastern boundary of the land belongs to Mr. A.R. Wijesinghe                            |
| 16            | 7.382436°  | 80.218011° | Eastern boundary of the land belongs to Mr. A.R. Wijesinghe                            |
| 17            | 7.381691°  | 80.218034° | Eastern boundary of the land belongs to Mr. A.R. Wijesinghe                            |
| 18            | 7.381318°  | 80.217834° | Eastern boundary of the land belongs to Mrs. K. D. R. Chandrakanthi                    |
| 19            | 7.381092°  | 80.217596° | Eastern boundary of the land belongs to Mrs. K.D.R. Chandrakanthi.                     |
| 20            | 7.380951°  | 80.217686° | Eastern boundary of the land belongs to Mr. K.D.Sirisena.                              |
| 21            | 7.380756°  | 80.217675° | Eastern boundary of the land where Mr.Wimaladasa's timbermill is located.              |
| 22            | 7.380745°  | 80.217510° | Eastern boundary of the land belongs to Mrs. A.P.Kalyani Amarasingha.                  |
| 23            | 7.380405°  | 80.217424  | Eastern boundary of the land belongs to Mrs. A.P.Kalyani Amarasingha.                  |
| 24            | 7.380282°  | 80.217597° | Eastern boundary of the land belongs to Coconut Cultivation Board.                     |
| 25            | 7.379810°  | 80.217536° | Eastern boundary of the land belongs to Coconut Cultivation Board.                     |
| 26            | 7.379796°  | 80.217374° | Eastern boundary of the land belongs to Coconut Cultivation Board.                     |
| 27            | 7.378767°  | 80.217367° | Morawalapitiya Yangalmodara Road.                                                      |
| 28            | 7.378358°° | 80.217332° | Eastern boundary of the land belongs to Department of Export Agriculture.              |
| 29            | 7.377807°  | 80.217162° | Eastern boundary of the land belongs to Mr. R.A.W.A.S.K.Rathnamalala.                  |
| 30            | 7.377431°  | 80.216853° | Eastern boundary of the land belongs to Mr.R.Sanath Darshana Rajapaksha.               |
| 31            | 7.376474°  | 80.216823° | Eastern boundary of the land belongs to Mr.R.Sanath Darshana Rajapaksha.               |
| 32            | 7.375923°  | 80.216655° | Eastern boundary of the land belongs to Mr.H.A.D.Herath and Mr. H.H.A.J.Hettiarachchi. |
| 33            | 7.375440°  | 80.216687° | Eastern boundary of the land belongs to Mrs.H.M.S.Herath.                              |
| 34            | 7.374841°  | 80.216961° | Eastern boundary of the land belongs to Mrs.H.M.S.Herath.                              |
| 35            | 7.374714°  | 80.217165° | Eastern boundary of the land belongs to Mrs.H.M.S.Herath.                              |
| 36            | 7.374766°  | 80.217587° | Eastern boundary of the land belongs to Mr.N.P.Thilakarathna.                          |

| Serial<br>No. | Latitude  | Longitute  | Description of Boundaries                                                                |  |  |
|---------------|-----------|------------|------------------------------------------------------------------------------------------|--|--|
| 37            | 7.374491° | 80.217655° | Eastern boundary of the land belongs to Mr.N.P.Thilakarathna.                            |  |  |
| 38            | 7.373973° | 80.217450° | Eastern boundary of the land belongs to Mr.S.R.M.Chandrakumara.                          |  |  |
| 39            | 7.373648° | 80.217086° | Eastern boundary of the land belongs to Mr.S.R.M.Chandrakumara.                          |  |  |
| 40            | 7.373348° | 80.216874° | Eastern boundary of the land belongs to Mr.Lalitha Demiyan.                              |  |  |
| 41            | 7.373193° | 80.216850° | Eastern boundary of the land belongs to Mr.Lalitha Demiyan.                              |  |  |
| 42            | 7.372747° | 80.217077° | Eastern boundary of the land belongs to Mr.Lalitha Demiyan.                              |  |  |
| 43            | 7.372593° | 80.217016° | Eastern boundary of the land belongs to Mr.Lalitha Demiyan.                              |  |  |
| 44            | 7.372490° | 80.216821° | Eastern boundary of the land belongs to Mr.Lalitha Demiyan.                              |  |  |
| 45            | 7.372017° | 80.216744° | Eastern boundary of the land belongs to Mr.Lalitha Demiyan.                              |  |  |
| 46            | 7.371208° | 80.217025° | Eastern boundary of the land belongs to Mr.Lalitha Demiyan.                              |  |  |
| 47            | 7.370953° | 80.217290° | Eastern boundary of the playground belonging to Giri / Vijayaba Vidyalaya.               |  |  |
| 48            | 7.370884° | 80.217489° | Eastern boundary of the playground belonging to Giri / Vijayaba Vidyalaya.               |  |  |
| 49            | 7.370572° | 80.217606° | Eastern boundary of the playground belonging to Giri / Vijayaba Vidyalaya.               |  |  |
| 50            | 7.370283° | 80.217817° | Eastern boundary of the playground belonging to Giri / Vijayaba Vidyalaya.               |  |  |
| 51            | 7.370071° | 80.217806° | Eastern boundary of the land belongs to "Asiri" Pre-School.                              |  |  |
| 52            | 7.369859° | 80.217713° | Eastern boundary of the land belongs to Mr.A.P.Meulin Ranasingha.                        |  |  |
| 53            | 7.369764° | 80.217625° | Eastern boundary of the land belongs to Mrs. A. P. Chandra latha.                        |  |  |
| . 54          | 7.368972° | 80.217169° | Eastern boundary of the land belongs to Mr.H.B.G.Disanayaka.                             |  |  |
| 55            | 7.368303° | 80.217125° | Eastern boundary of the land belongs to Mr.E.W.Rupasingha.                               |  |  |
| 56            | 7.368058° | 80.217242° | Temple Road. (Road near the Sal Tree)                                                    |  |  |
| 57            | 7.366801° | 80.217141° | Eastern boundary of the land belongs to Mrs.J.P.Josalin.                                 |  |  |
| 58            | 7.366299° | 80.217181° | Eastern boundary of the land belongs to Mr.A.Karuna Ekanayaka and Mr.Chaminda Ekanayaka. |  |  |
| 59            | 7.365306° | 80.217150° | Eastern boundary of the land belongs to Mrs.R.G.Seelawathi.                              |  |  |
| 60            | 7.364832° | 80.217279° | Eastern boundary of the land belongs to Mrs.R.G.Seelawathi.                              |  |  |
| 61            | 7.364734° | 80.217446° | Eastern boundary of the land belongs to Mrs.R.G.Seelawathi.                              |  |  |
| 62            | 7.363926° | 80.217394° | Eastern boundary of the land belongs to Mr.H.P.Piyasena.                                 |  |  |
| 63            | 7.363771° | 80.217400° | Eastern boundary of the land belongs to Mr.O.A.Jayamaanna.                               |  |  |
| 64            | 7.363535° | 80.217198° | Wennoru Kanda Road (Road near the Kalderam waththa)                                      |  |  |

| Serial<br>No. | Latitude  | Longitute  | Description of Boundaries                                                  |  |
|---------------|-----------|------------|----------------------------------------------------------------------------|--|
| 65            | 7.363089° | 80.216989° | Eastern boundary of the land belongs to Mr.H.P.D.N.K.Jayasekara.           |  |
| 66            | 7.362681° | 80.217093° | Eastern boundary of the land belongs to Mr.Ranjith Jayantha Rajapaksha.    |  |
| 67            | 7.362077° | 80.216947° | Eastern boundary of the land belongs to Mr.Ajithsiri Ranathunga.           |  |
| 68            | 7.361691° | 80.217010° | Eastern boundary of the land belongs to Mr.Gamini Gunathilaka.             |  |
| 69            | 7.360576° | 80.217065° | Eastern boundary of the land belongs to Mr.R.Amarasingha.                  |  |
| 70            | 7.360330° | 80.217141° | Eastern boundary of the land belongs to Mrs.Anuththara Senanayaka.         |  |
| 71            | 7.360184° | 80.217294° | Eastern boundary of the land belongs to Mr.J.M.D.Ranjith Jayamanna.        |  |
| 72            | 7.359879° | 80.217377° | Eastern boundary of the land belongs to Mr.K.P.S.Sarath Kumara.            |  |
| 73            | 7.359369° | 80.217408° | Eastern boundary of the land belongs to Mr.H.P.Susil Premathilaka.         |  |
| 74            | 7.358880° | 80.217571° | Eastern boundary of the land belongs to Mr.M.P.Gunathunga.                 |  |
| 75            | 7.358698° | 80.217759° | Piyadasa Wikkrama Mawatha.                                                 |  |
| 76            | 7.357937° | 80.217839° | Eastern boundary of the land belongs to Mr.W.P.S.J.Dahanayaka.             |  |
| 77            | 7.357125° | 80.218316° | Eastern boundary of the land belongs to Mr.M.P.Pransis Somaweera.          |  |
| 78            | 7.356525° | 80.218128° | Eastern boundary of the land belongs to Mr.D.P.D.P.Rawindra Roha Kumara.   |  |
| 79            | 7.356069° | 80.218162° | Eastern boundary of the land belongs to Mr.S.P.Nimalasena.                 |  |
| 80            | 7.355752° | 80.218371° | Eastern boundary of the land belongs to Mr.R.P.Saman Priyantha Rajapaksha. |  |
| 81            | 7.355380° | 80.218423° | Eastern boundary of the land belongs to Mr.R.P.D.L.Rajapaksha.             |  |
| 82            | 7.355168° | 80.218317° | Eastern boundary of the land belongs to Mrs.R.Chamathka Udaya Kumari.      |  |
| 83            | 7.353582° | 80.218212° | Eastern boundary of the land belongs to Mrs.R.Chamathka Udaya Kumari.      |  |
| 84            | 7.353451° | 80.218487° | Eastern boundary of the land belongs to Mr.M.Sarath Wipulasiri.            |  |
| 85            | 7.353079° | 80.218697° | Waththakanda Road                                                          |  |
| 86            | 7.352432° | 80.218702° | Eastern boundary of the land belongs to Mrs.R.P.sibel Nona.                |  |
| 87            | 7.351978° | 80.218569° | Eastern boundary of the land belongs to Mr. Weerasuriya.                   |  |
| 88            | 7.351608° | 80.218580° | Eastern boundary of the land belongs to Mrs.T.W.Premathilaka.              |  |
| 89            | 7.351106° | 80.219009° | Eastern boundary of the land belongs to Mr.B.D.Darmasisri Pemarathna.      |  |
| 90            | 7.350768° | 80.219012° | Eastern boundary of the land belongs to Mr.E.A.Gayan Nayanajith.           |  |
| 91            | 7.350655° | 80.218678° | Eastern boundary of the land belongs to Mr.A.R.Premadasa.                  |  |
| 92            | 7.349964° | 80.218707° | Eastern boundary of the land belongs to Mr.H.P.Jayathilaka.                |  |
| 93            | 7.349889° | 80.218798° | Eastern boundary of the land belongs to Mrs.G.M.Leelawathi,                |  |

| Serial<br>No. | Latitude  | Longitute  | Description of Boundaries                                               |
|---------------|-----------|------------|-------------------------------------------------------------------------|
| 94            | 7.349065° | 80.218878° | Eastern boundary of the land belongs to Mr.J.M.Somapala,                |
| 95            | 7.349023° | 80.219129° | Eastern boundary of the land belongs to Mr.J.Sisirakumara.              |
| 96            | 7.348067° | 80.219781° | Eastern boundary of the land belongs to Mr.H.A.Ranathunga.              |
| 97            | 7.347368° | 80.219937° | Eastern boundary of the land belongs to Mr.M.R.Wijerathna.              |
| 98            | 7.346944° | 80.219926° | Eastern boundary of the land belongs to Mrs.M.Bebynona.                 |
| 99            | 7.346211° | 80.220223° | Eastern boundary of the land belongs to Mr.J.Suranga Bandara.           |
| 100           | 7.346254° | 80.220655° | Kiriwanapola Weththawa Road (The Road near Katakalagahamula Junction)   |
| 101           | 7.346130° | 80.220807° | Eastern boundary of the land belongs to Mr.I.AJayawardana.              |
| 102           | 7.345251° | 80.221035° | Eastern boundary of the land belongs to Mr.W.Sanjeewa.                  |
| 103           | 7.345199° | 80.220809° | Eastern boundary of the land belongs to Mrs. T. A. Seelawathie          |
| 104           | 7.344624° | 80.220959° | Eastern boundary of the land belongs to Mr. R. P. D. Weerasingha        |
| 105           | 7.344069° | 80.220855° | Eastern boundary of the land belongs to Mrs. G. R. Somawathi Menike     |
| 106           | 7.343606° | 80.220350° | Eastern boundary of the land belongs to Mr.L.Nilantha Pradeep Liyanage. |
| 107           | 7.343385° | 80.220878° | Eastern boundary of the land belongs to Mr.G.M.Jayathilaka.             |
| 108           | 7.343169° | 80.220780° | Eastern boundary of the land belongs to Mr.G.M.Ariyapala.               |
| 109           | 7.342867° | 80.220244° | Eastern boundary of the land belongs to Mr.G.M.Karunathilaka.           |
| 110 -         | 7.342442° | 80.220227° | Eastern boundary of the land belongs to Mr.K.A.R.Ubhayasena.            |
| 111           | 7.342030° | 80.220444° | Eastern boundary of the land belongs to Mr.K.A.Somasira.                |
| 112           | 7.341468° | 80.220967° | Eastern boundary of the land belongs to Mr.K.A,Choolasiri Jagathsena.   |
| 113           | 7.341279° | 80.221663° | Eastern boundary of the land belongs to Mr.K.A.Nandasena.               |
| 114           | 7.340773° | 80.222213° | Eastern boundary of the land belongs to Mr.K.A.D.Laksiri Rukman.        |
| 115           | 7.340398° | 80.222011° | Southern boundary of the land belongs to Mr.K.A.D.Laksiri Rukman.       |
| 116           | 7.340112° | 80.221103° | Southern boundary of the land belongs to Mr.K.A.D.Laksiri Rukman.       |
| 117           | 7.340115° | 80.220350° | Western boundary of the land belongs to Mr.D.M.Premadasa.               |
| 118           | 7.340786° | 80.219782° | Western boundary of the land belongs to Mrs.Sumana Alagiyawanna.        |
| 119           | 7.340746° | 80.219599° | Western boundary of the land belongs to Mr.D.R.S.H.Dahanaka.            |
| 120           | 7.340809° | 80.219123° | Western boundary of the land belongs to Mr.D.R.S.H.Dahanaka.            |
| 121           | 7.341140° | 80.218873° | Diwrumpitiya Road.                                                      |
| 122           | 7.341504° | 80.218908° | Western boundary of the land belongs to Mr.S.M.Tikiribanda.             |
| 123           | 7.341716° | 80.219004° | Western boundary of the land belongs to Mr.S.M.Tikiribanda.             |

| Serial<br>No. | Latitude  | Longitute  | Description of Boundaries                                                     |  |
|---------------|-----------|------------|-------------------------------------------------------------------------------|--|
| 124           | 7.342054° | 80.218856° | Western boundary of the land belongs to Mr.J.A.Lakmal Pradeep Kumara.         |  |
| 125           | 7.342175° | 80.218652° | Western boundary of the land belongs to Mr.J.A.Lakmal Pradeep Kumara.         |  |
| 126           | 7.343023° | 80.218298° | Western boundary of the land belongs to Mr.J.A.D.Lalkumara.                   |  |
| 127           | 7.343231° | 80.218315° | Western boundary of the land belongs to Mrs.Kusuma Piyaseeli.                 |  |
| 128           | 7.343516° | 80.218491° | Western boundary of the land belongs to Kiriwanapola Temple.                  |  |
| 129           | 7.344360° | 80.218184° | Western boundary of the land belongs to Kiriwanapola Temple.                  |  |
| 130           | 7.345294° | 80.218200° | Western boundary of the land belongs to Mrs.L.D.Wasantha Padmini.             |  |
| 131           | 7.345805° | 80.217998° | Western boundary of the land belongs to Mr.T.P.Siriwardana.                   |  |
| 132           | 7.346046° | 80.218061° | Western boundary of the Kiriwanapola Cemetery.                                |  |
| 133           | 7.346999° | 80.217880° | Western boundary of the land belongs to Mr.K.A.Podiappuhami.                  |  |
| 134           | 7.347549° | 80.217676° | Western boundary of the land belongs to Mr.M.W.Dilip Kumara.                  |  |
| 135           | 7.347790° | 80.217325° | Western boundary of the land belongs to Mrs.A.Sandya Malani.                  |  |
| 136           | 7.348338° | 80.217021° | Western boundary of the land belongs to Mr.E.G.Wijerathna.                    |  |
| 137           | 7.348523° | 80.216966° | Western boundary of the land belongs to Mrs.M.R.Nishanthi Priyangika.         |  |
| 138           | 7.348642° | 80.216798° | Western boundary of the land belongs to Mr.H.M.J.T.Kumara.                    |  |
| 139           | 7.349731° | 80.216469° | Western boundary of the land belongs to Mr.D.P.D.Thilakarathna.               |  |
| 140           | 7.349938° | 80.216323° | Western boundary of the land belongs to Mr.M.R.Wijerathna.                    |  |
| 141           | 7.350195° | 80.216265° | Western boundary of the land belongs to Mrs.D.P.Seetha Kulasingha Ariyawathi. |  |
| 142           | 7.350641° | 80.216270° | Western boundary of the land belongs to Mr.K.N.Chandrarathna.                 |  |
| 143           | 7.352019° | 80.215905° | Western boundary of the land belongs to Mr.J.S.A.Tikiribanda.                 |  |
| 144           | 7.352246° | 80.215905° | Western boundary of the land belongs to Mrs.Chandani<br>Pushpakumari.         |  |
| 145           | 7.352381° | 80.215981° | Western boundary of the land belongs to Mr.Prasard Muthunayaka.               |  |
| 146           | 7.352658° | 80.216563° | Western boundary of the land belongs to Mr. R.D.Somapala.                     |  |
| 147           | 7.352780° | 80.216549° | Western boundary of the land belongs to Mr. Ashoka Kumara Indrajith.          |  |
| 148           | 7.352838° | 80.216213° | Western boundary of the land belongs to Mr.M.P.Samantha Kumara.               |  |
| 149           | 7.353051° | 80.216154° | Western boundary of the land belongs to Mr.H.P.Premathilaka.                  |  |
| 150           | 7.353869° | 80.216236° | Western boundary of the land belongs to Mr.P.M.A.K.Malinda Kumara.            |  |

| Serial<br>No. | Latitude  | Longitute  | Description of Boundaries                                                                         |  |
|---------------|-----------|------------|---------------------------------------------------------------------------------------------------|--|
| 151           | 7.354400° | 80.216277° | Western boundary of the land belongs to Mr.D.P.Gunasekara.                                        |  |
| 152           | 7.354528° | 80.216456° | Western boundary of the land belongs to Mr.I.M.I.IIangathilaka.                                   |  |
| 153           | 7.354345° | 80.216698° | Western boundary of the land belongs to Mr.R.P.H.N.Rajapaksha.                                    |  |
| 154           | 7.354704° | 80.216783° | Western boundary of the land belongs to Mr.N.P.Karunarathna.                                      |  |
| 155           | 7.355083° | 80.216762° | Western boundary of the land belongs to Mr.N.P.Ranaweera.                                         |  |
| 156           | 7.355354° | 80.216655° | Western boundary of the land belongs to Mr.K.P.Lalith Kusumsiri.                                  |  |
| 157           | 7.356298° | 80.216554° | Western boundary of the land belongs to Mr.H.P.D.Warnasooriya.                                    |  |
| 158           | 7.356858° | 80.216574° | Western boundary of the land belongs to 'Mr.H.Ranaweera.                                          |  |
| 159           | 7.357681° | 80.216188° | Western boundary of the land belongs to Mr.H.P.D.Ukkuwa.                                          |  |
| 160           | 7.358929° | 80.215904° | Western boundary of the land belongs to Mr.K.P.Wijesingha.                                        |  |
| 161           | 7.359017° | 80.216075° | Western boundary of the land belongs to Mr.H.D.Wimaladasa.                                        |  |
| 162           | 7.359278° | 80.216032° | Western boundary of the land belongs to Mr.H.D.Darmarathna.                                       |  |
| 163           | 7.359333° | 80.216191° | Western boundary of the land belongs to Mr.K.P.Ariyasena.                                         |  |
| 164           | 7.360053° | 80.215856° | Western boundary of the land belongs to Mr. Wilson Nilagarathna.                                  |  |
| 165           | 7.360596° | 80.215809° | Western boundary of the land belongs to Mr.J.M.D.Ranjith Jayamanna.                               |  |
| 166           | 7.360976° | 80.215919° | Western boundary of the land belongs to Mr.Wilson Nilagarathna.                                   |  |
| 167           | 7.361280° | 80.215970° | Western boundary of the land belongs to Mr.R.Nimal Amarasingha.                                   |  |
| 168           | 7.361546° | 80.215848° | Western boundary of the land belongs to Mr.R.Nimal Amarasingha.                                   |  |
| 169           | 7.362026° | 80.215867° | Western boundary of the land belongs to Mr.K.S.Subasingha.                                        |  |
| 170           | 7.362264° | 80.215927° | Western boundary of the land belongs to Mr.K.P.S.Sarath Kumara.                                   |  |
| 171           | 7.363213° | 80.215390° | Western boundary of the land belongs to Mr.Hector Weerasingha.                                    |  |
| 172           | 7:364006° | 80.215336° | Western boundary of the land belongs to Mr.K.Samarathunga.                                        |  |
| 173           | 7.364099° | 80.215538° | Western boundary of the land belongs to Mr.K.Samarathunga.                                        |  |
| 174           | 7.364750° | 80.215569° | Western boundary of the land belongs to Mr.Wilson Gunathilaka.                                    |  |
| 175           | 7.364833° | 80.215422° | Western boundary of the land belongs to Mr.W.P.Upali.                                             |  |
| 176           | 7.364987° | 80.215327° | Western boundary of the land belongs to Mrs.W.P.Lasiya.                                           |  |
| 177           | 7.365245° | 80.215464° | Western boundary of the land belongs to Mrs.R.A.Hema Malkanthi.                                   |  |
| 178           | 7.365234° | 80.215210° | Western boundary of the land belongs to Mr.K.P.D.Ariya gnana.                                     |  |
| 179           | 7.365411° | 80.215183° | Western boundary of the land belongs to Mr.M.P.Lili.                                              |  |
| 180           | 7.365480° | 80.215677° | Western boundary of the land belongs to Mrs.M.P.Susila Jayasingha and Mrs. M. P. Nalani Somalatha |  |

| Serial<br>No. | Latitude  | Longitute  | Description of Boundaries                                           |
|---------------|-----------|------------|---------------------------------------------------------------------|
| 181           | 7.366314° | 80.215404° | Western boundary of the land belongs to Mrs.Damayanthi Gunathilaka. |
| 182           | 7.367100° | 80.215358° | Western boundary of the land belongs to Mr. S.P.Wijerathna.         |
| 183           | 7.367407° | 80.215742° | Western boundary of the land belongs to Mr. R.P.D.M.P.Rajapaksha.   |
| 184           | 7.367716° | 80.215471° | Western boundary of the land belongs to Mr. J.P.Upali Jayathissa.   |
| 185           | 7.367808° | 80.215289° | Western boundary of the land belongs to Mr. K.P.D.Karunarathna.     |
| 186           | 7.368009° | 80.215262° | Western boundary of the land belongs to Mr. H.B.Rukman Disanayaka.  |
| 187           | 7.368052° | 80.215571° | Western boundary of the land belongs to Mr.H.B.W. Disanayaka.       |
| 188           | 7.368149° | 80.215575° | Western boundary of the land belongs to Mr.R.P.C.P.Rajapaksha.      |
| 189           | 7.368145° | 80.215488° | Western boundary of the land belongs to Mr.K.P.Wineetha Wimalasiri. |
| 190           | 7.368318° | 80.215503° | Western boundary of the land belongs to Mr. R.P.Aththanayaka.       |
| 191           | 7.368487° | 80.215608° | Western boundary of the land belongs to Mr. R.P.Aththanayaka.       |
| 192           | 7.368764° | 80.215666° | Western boundary of the land belongs to Mr. H.B.Thilakarathna.      |
| 193           | 7.369118° | 80.215635° | Western boundary of the land belongs to Mr. R.Wimalasena.           |
| 194           | 7.369423° | 80.214955° | Western boundary of the land belongs to Giri/Wijayaba Viddyalaya    |
| 195           | 7.369632° | 80.214931° | Western boundary of the land belongs to Giri/Wijayaba Viddyalaya    |
| 196           | 7.369761° | 80.215030° | Western boundary of the land belongs to Giri/Wijayaba Viddyalaya.   |
| 197           | 7.370022° | 80.215011° | Western boundary of the land belongs to Giri/Wijayaba Viddyalaya    |
| 198           | 7.370201° | 80.214935° | Western boundary of the land belongs to Giri/Wijayaba Viddyalaya.   |
| 199           | 7.370708° | 80.215014° | Western boundary of the land belongs to Mr.J.P.D.Ariyagnana.        |
| 200           | 7.370716° | 80.215101° | Western boundary of the land belongs to Mr.Nection Jayampathi.      |
| 201           | 7.370629° | 80.215210° | Western boundary of the land belongs to Mr.R.P.D.Sugathapala.       |
| 202           | 7.370662° | 80.215454° | Western boundary of the land belongs to Mrs.R.P.Gumy.               |
| 203           | 7.370982° | 80.215479° | Western boundary of the land belongs to Mrs.R.D.D.Indrawathi.       |
| 204           | 7.371377° | 80.215249° | Western boundary of the land belongs to Mrs.J.K.Janitha Peeris.     |
| 205           | 7.372027° | 80.215407° | Western boundary of the land belongs to Mrs.J.K.Janitha Peeris      |
| 206           | 7.372895° | 80.215109° | Western boundary of the land belongs to Mrs.J.K.Janitha Peeris      |
| 207           | 7.374261° | 80.215121° | Western boundary of the land belongs to Mrs.J.K.Janitha Peeris.     |
| 208           | 7.374746° | 80.214999° | Western boundary of the land belongs to Mrs.J.K.Janitha Peeris      |
| 209           | 7.375214° | 80.214718° | Western boundary of the land belongs to Mrs.J.K.Janitha Peeris      |

| Serial<br>No. | Latitude  | Longitute  | Description of Boundaries                                                |
|---------------|-----------|------------|--------------------------------------------------------------------------|
| 210           | 7.375470° | 80.214767° | Western boundary of the land belongs to Mrs.W.Rosalin.                   |
| 211           | 7.375602° | 80.215027° | Western boundary of the land belongs to Mr.K.P.D.Nishantha Karunarathna. |
| 212           | 7.376701° | 80.215145° | Western boundary of the land belongs to Mr.K.P.D.Ashoka Wipulasena.      |
| 213           | 7.378069° | 80.215109° | Western boundary of the land belongs to Mr.D.P.Sagara Kumudu.            |
| 214           | 7.378972° | 80.214909° | Western boundary of the land belongs to Government.                      |
| 215           | 7.380006° | 80.215501° | Western boundary of the land belongs to Mr.K.D.Ranaweera.                |
| 216           | 7.380198° | 80.215697° | Western boundary of the land belongs to Mr.U.D.Thissa Gunasingha.        |
| 217           | 7.381706° | 80.215736° | Western boundary of the land belongs to Mrs.L.Wailet Marasingha.         |
| 218           | 7.381815° | 80.215815° | Western boundary of the land belongs to Mrs.Hemawathi.                   |
| 219           | 7.381867° | 80.215942° | Western boundary of the land belongs to Mr.K.D.Anton Susantha.           |
| 220           | 7.382116° | 80.216033° | Western boundary of the land belongs to Mr.K.D.Anton Susantha.           |
| 221           | 7.382692° | 80.215723° | Western boundary of the land belongs to Mr.H.P.Seelawathi.               |
| 222           | 7.383822° | 80.215881° | Western boundary of the land belongs to Mr.W.M.Dayananda.                |
| 223           | 7.384186° | 80.216017° | Western boundary of the land belongs to Mrs.S.P.Rosalin.                 |
| 224           | 7.384753° | 80.215896° | Central Expressway                                                       |