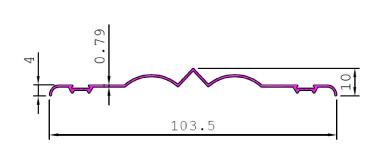

## **Decorative & Show Beadings**

GENERAL SHAPE (EXTRUDED PRODUCTS)

| Section              | MOULDING & TRANSPORT                                                                                                                                    |     |     |      |                                                                           |  |  |
|----------------------|---------------------------------------------------------------------------------------------------------------------------------------------------------|-----|-----|------|---------------------------------------------------------------------------|--|--|
| Commodity            | Decorative & Show Beadings                                                                                                                              |     |     |      |                                                                           |  |  |
| Technique            | Extrusion                                                                                                                                               |     |     |      |                                                                           |  |  |
| GRADE SERIES/ TEMPER | Grade (USA)                                                                                                                                             |     |     | Tei  | Temper (USA)                                                              |  |  |
|                      | 1000 Series – 1050/1060, 1100, EC,                                                                                                                      |     |     |      |                                                                           |  |  |
|                      | 2000 Series - 2014,                                                                                                                                     |     |     |      |                                                                           |  |  |
|                      | 3000 Series – 3103.                                                                                                                                     |     |     | 0, 1 | 0, F, T <sub>3</sub> , T <sub>4</sub> , T <sub>5</sub> , T <sub>6</sub> , |  |  |
|                      | 5000 Series - 5052, 5086                                                                                                                                |     |     | H2   | H21, H22, H24, H26, H28, H1, H32,                                         |  |  |
|                      | 6000 Series - 6101, 6063, 6061,                                                                                                                         |     |     | Н3   | H34, H36, H38                                                             |  |  |
|                      | 6351/6082, 6055                                                                                                                                         |     |     |      |                                                                           |  |  |
|                      | 7000 Series – 7075                                                                                                                                      |     |     |      |                                                                           |  |  |
| Size                 | Key                                                                                                                                                     | Min | Max |      |                                                                           |  |  |
|                      |                                                                                                                                                         |     |     |      |                                                                           |  |  |
|                      |                                                                                                                                                         |     |     |      |                                                                           |  |  |
|                      |                                                                                                                                                         |     |     |      |                                                                           |  |  |
|                      | As Per Customer Request Against Drawing or Sample                                                                                                       |     |     |      |                                                                           |  |  |
| Length               | 1000 to 3650mm                                                                                                                                          |     |     |      |                                                                           |  |  |
| FINISH               | Mill Finish                                                                                                                                             |     |     |      |                                                                           |  |  |
| PACKAGE              | HDPE – SEA WORTHY PACKING                                                                                                                               |     |     |      |                                                                           |  |  |
| APPLICATION          | Beads are used all over the world for many different purposes. They can be religious objects, decoration, or even a form of money. Beads can be made of |     |     |      |                                                                           |  |  |
|                      | stone, wood, seeds, plastic, glass, or many other materials. Beads can be strung                                                                        |     |     |      |                                                                           |  |  |
|                      | on a rope or strap, or they can be sewn onto material.                                                                                                  |     |     |      |                                                                           |  |  |