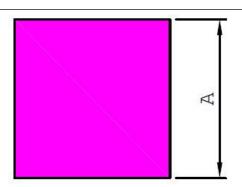

## General Shape (EXTRUDED PRODUCTS)

| Commodity            | SQUARE BARS                                                                                                                                                                                                                                                                                                  |       |         |                                                                           |  |  |
|----------------------|--------------------------------------------------------------------------------------------------------------------------------------------------------------------------------------------------------------------------------------------------------------------------------------------------------------|-------|---------|---------------------------------------------------------------------------|--|--|
| Technique            | Extrusion                                                                                                                                                                                                                                                                                                    |       |         |                                                                           |  |  |
| GRADE SERIES/ TEMPER | Grade ( USA)                                                                                                                                                                                                                                                                                                 |       |         | Temper (USA)                                                              |  |  |
|                      | 1000 Series – 1050/1060, 1100, EC,                                                                                                                                                                                                                                                                           |       |         |                                                                           |  |  |
|                      | 2000 Series - 2014,                                                                                                                                                                                                                                                                                          |       |         |                                                                           |  |  |
|                      | 3000 Series – 3103.                                                                                                                                                                                                                                                                                          |       |         | 0, F, T <sub>3</sub> , T <sub>4</sub> , T <sub>5</sub> , T <sub>6</sub> , |  |  |
|                      | 5000 Series - 5052, 5086                                                                                                                                                                                                                                                                                     |       |         | H21, H22, H24, H26, H28, H1, H32,                                         |  |  |
|                      | 6000 Series - 6101, 6063, 6061,                                                                                                                                                                                                                                                                              |       |         | H34, H36, H38                                                             |  |  |
|                      | 6351/6082, 6055                                                                                                                                                                                                                                                                                              |       |         |                                                                           |  |  |
|                      | 7000 Series – 7075                                                                                                                                                                                                                                                                                           |       |         |                                                                           |  |  |
| Size                 | Key                                                                                                                                                                                                                                                                                                          | Min   | Max     |                                                                           |  |  |
|                      | Α                                                                                                                                                                                                                                                                                                            | 5.0mm | 178.0mm |                                                                           |  |  |
|                      |                                                                                                                                                                                                                                                                                                              |       |         |                                                                           |  |  |
|                      | As Per Customer Request Against Drawing or Sample                                                                                                                                                                                                                                                            |       |         |                                                                           |  |  |
| Length               | 1000 to 3650mm                                                                                                                                                                                                                                                                                               |       |         |                                                                           |  |  |
| FINISH               | Mill Finish                                                                                                                                                                                                                                                                                                  |       |         |                                                                           |  |  |
| PACKAGE              | HDPE – SEA WORTHY PACKING                                                                                                                                                                                                                                                                                    |       |         |                                                                           |  |  |
| APPLICATION          | Aluminum bar is an extruded aluminum product available flat, square or rounded. The bar is used for stamping, casting or machining a finished product. Aluminums anti-corrosion, high strength, low weight, and thermal conductive properties are useful for support, structural and high heat applications. |       |         |                                                                           |  |  |