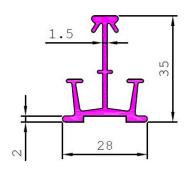

## NORTH LIGHT GLAZING BARS & SHOES

BUILDING & CONSTRUCTION(EXTRUDED PRODUCTS)

| Section              | ARCHITECTURAL                                                                                                                                                                                                                                  |     |     |    |                                                                                                                                 |  |  |
|----------------------|------------------------------------------------------------------------------------------------------------------------------------------------------------------------------------------------------------------------------------------------|-----|-----|----|----------------