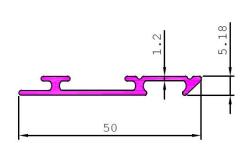

## **MODULAR FURNITURE SECTION**

**BUILDING & CONSTRUCTION(EXTRUDED PRODUCTS)** 

| Section              | ARCHITECTURAL                                                                                                                                                                                                            |     |     |     |                                                                           |  |  |
|----------------------|--------------------------------------------------------------------------------------------------------------------------------------------------------------------------------------------------------------------------|-----|-----|-----|---------------------------------------------------------------------------|--|--|
| Commodity            | MODULAR FURNITURE SECTION                                                                                                                                                                                                |     |     |     |                                                                           |  |  |
| Technique            | Extrusion                                                                                                                                                                                                                |     |     |     |                                                                           |  |  |
| GRADE SERIES/ TEMPER | Grade (USA)                                                                                                                                                                                                              |     |     | Te  | Temper (USA)                                                              |  |  |
|                      | 1000 Series – 1050/1060, 1100, EC,                                                                                                                                                                                       |     |     |     |                                                                           |  |  |
|                      | 2000 Series - 2014,                                                                                                                                                                                                      |     |     |     |                                                                           |  |  |
|                      | 3000 Series – 3103.                                                                                                                                                                                                      |     |     | 0,1 | 0, F, T <sub>3</sub> , T <sub>4</sub> , T <sub>5</sub> , T <sub>6</sub> , |  |  |
|                      | 5000 Series - 5052, 5086                                                                                                                                                                                                 |     |     | H2  | H21, H22, H24, H26, H28, H1, H32,<br>H34, H36, H38                        |  |  |
|                      | 6000 Series - 6101, 6063, 6061,                                                                                                                                                                                          |     |     | Н3  |                                                                           |  |  |
|                      | 6351/6082, 6055                                                                                                                                                                                                          |     |     |     |                                                                           |  |  |
|                      | 7000 Series – 7075                                                                                                                                                                                                       |     |     |     |                                                                           |  |  |
| Size                 | Key                                                                                                                                                                                                                      | Min | Max | ·   |                                                                           |  |  |
|                      |                                                                                                                                                                                                                          |     |     |     |                                                                           |  |  |
|                      | As Per Customer Request Against Drawing or Sample                                                                                                                                                                        |     |     |     |                                                                           |  |  |
| Length               | 1000 to 3650mm                                                                                                                                                                                                           |     |     |     |                                                                           |  |  |
| FINISH               | Mill Finish                                                                                                                                                                                                              |     |     |     |                                                                           |  |  |
| PACKAGE              | HDPE – SEA WORTHY PACKING                                                                                                                                                                                                |     |     |     |                                                                           |  |  |
| APPLICATION          | Since you can mix and match your modular furniture, you're able to create any type of space you want. Want a space that is more conducive for movie nights and cuddle sessions? You can do that easily with these pieces |     |     |     |                                                                           |  |  |