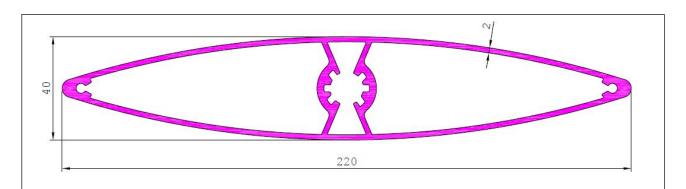

## BUILDING & CONSTRUCTION(EXTRUDED PRODUCTS)

| Section              | ARCHITECTURAL                                                                                                                                                                                                                                                                             |     |     |      |                                                                           |  |  |
|----------------------|-------------------------------------------------------------------------------------------------------------------------------------------------------------------------------------------------------------------------------------------------------------------------------------------|-----|-----|------|---------------------------------------------------------------------------|--|--|
| Commodity            | LOUVRE                                                                                                                                                                                                                                                                                    |     |     |      |                                                                           |  |  |
| Technique            | Extrusion                                                                                                                                                                                                                                                                                 |     |     |      |                                                                           |  |  |
| GRADE SERIES/ TEMPER | Grade ( USA)                                                                                                                                                                                                                                                                              |     |     | Tei  | Temper (USA)                                                              |  |  |
|                      | 1000 Series – 1050/1060, 1100, EC,                                                                                                                                                                                                                                                        |     |     |      |                                                                           |  |  |
|                      | 2000 Series - 2014,                                                                                                                                                                                                                                                                       |     |     |      |                                                                           |  |  |
|                      | 3000 Series – 3103.                                                                                                                                                                                                                                                                       |     |     | 0, 1 | 0, F, T <sub>3</sub> , T <sub>4</sub> , T <sub>5</sub> , T <sub>6</sub> , |  |  |
|                      | 5000 Series - 5052, 5086                                                                                                                                                                                                                                                                  |     |     | H2   | H21, H22, H24, H26, H28, H1, H32,                                         |  |  |
|                      | 6000 Series - 6101, 6063, 6061,                                                                                                                                                                                                                                                           |     |     | Н3   | H34, H36, H38                                                             |  |  |
|                      | 6351/6082, 6055                                                                                                                                                                                                                                                                           |     |     |      |                                                                           |  |  |
|                      | 7000 Series – 7075                                                                                                                                                                                                                                                                        |     |     |      |                                                                           |  |  |
| Size                 | Key                                                                                                                                                                                                                                                                                       | Min | Max |      |                                                                           |  |  |
|                      |                                                                                                                                                                                                                                                                                           |     |     |      |                                                                           |  |  |
|                      |                                                                                                                                                                                                                                                                                           |     |     |      |                                                                           |  |  |
|                      |                                                                                                                                                                                                                                                                                           |     |     |      |                                                                           |  |  |
|                      | As Per Customer Request Against Drawing or Sample                                                                                                                                                                                                                                         |     |     |      |                                                                           |  |  |
| Length               | 1000 to 3650mm                                                                                                                                                                                                                                                                            |     |     |      |                                                                           |  |  |
| FINISH               | Mill Finish                                                                                                                                                                                                                                                                               |     |     |      |                                                                           |  |  |
| PACKAGE              | HDPE – SEA WORTHY PACKING                                                                                                                                                                                                                                                                 |     |     |      |                                                                           |  |  |
| APPLICATION          | Overall, aluminium louvres can offer a range of benefits for commercial buildings, including improved ventilation, sunlight control, aesthetic appeal, weather protection, and security. They can also help to improve energy efficiency and reduce operational costs over the long term. |     |     |      |                                                                           |  |  |