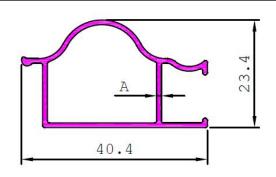

## BUILDING & CONSTRUCTION(EXTRUDED PRODUCTS)

| Section              | ARCHITECTURAL                                                                                                                                                                                                                                                                                         |      |       |    |                                                                           |  |  |
|----------------------|-------------------------------------------------------------------------------------------------------------------------------------------------------------------------------------------------------------------------------------------------------------------------------------------------------|------|-------|----|---------------------------------------------------------------------------|--|--|
| Commodity            | KITCHEN CABINET                                                                                                                                                                                                                                                                                       |      |       |    |                                                                           |  |  |
| Technique            | Extrusion                                                                                                                                                                                                                                                                                             |      |       |    |                                                                           |  |  |
| GRADE SERIES/ TEMPER | Grade (USA)                                                                                                                                                                                                                                                                                           |      |       | Те | Temper (USA)                                                              |  |  |
|                      | 1000 Series – 1050/1060, 1100, EC,                                                                                                                                                                                                                                                                    |      |       |    |                                                                           |  |  |
|                      | 2000 Series - 2014,                                                                                                                                                                                                                                                                                   |      |       |    |                                                                           |  |  |
|                      | 3000 Series – 3103.                                                                                                                                                                                                                                                                                   |      |       | 0, | 0, F, T <sub>3</sub> , T <sub>4</sub> , T <sub>5</sub> , T <sub>6</sub> , |  |  |
|                      | 5000 Series - 5052, 5086                                                                                                                                                                                                                                                                              |      |       | H2 | H21, H22, H24, H26, H28, H1, H32,                                         |  |  |
|                      | 6000 Series - 6101, 6063, 6061,                                                                                                                                                                                                                                                                       |      |       | Н3 | H34, H36, H38                                                             |  |  |
|                      | 6351/6082, 6055                                                                                                                                                                                                                                                                                       |      |       |    |                                                                           |  |  |
|                      | 7000 Series – 7075                                                                                                                                                                                                                                                                                    |      |       |    |                                                                           |  |  |
| Size                 | Key                                                                                                                                                                                                                                                                                                   | Min  | Max   | ·  |                                                                           |  |  |
|                      | Α                                                                                                                                                                                                                                                                                                     | 0.76 | 0.239 |    |                                                                           |  |  |
|                      | В                                                                                                                                                                                                                                                                                                     | 82.5 | 98.5  |    |                                                                           |  |  |
|                      | As Per Customer Request Against Drawing or Sample                                                                                                                                                                                                                                                     |      |       |    |                                                                           |  |  |
| Length               | 1000 to 3650mm                                                                                                                                                                                                                                                                                        |      |       |    |                                                                           |  |  |
| FINISH               | Mill Finish                                                                                                                                                                                                                                                                                           |      |       |    |                                                                           |  |  |
| PACKAGE              | HDPE – SEA WORTHY PACKING                                                                                                                                                                                                                                                                             |      |       |    |                                                                           |  |  |
| APPLICATION          | It is widely used in domestic and commercial environments for a huge number of applications, including: Architectural sections and building works including; cabinet bracketing, floor support structures and shelving supports. Creating posts and fences. Frame construction for windows and doors. |      |       |    |                                                                           |  |  |