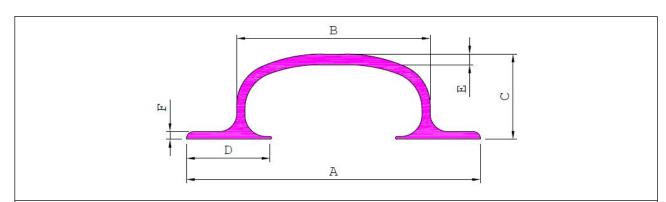

## **BUILDING & CONSTRUCTION(EXTRUDED PRODUCTS)**

| Section              | ARCHITECTURAL                                                                                                                                                                                                                                                                                         |      |      |      |                                                                           |  |  |
|----------------------|-------------------------------------------------------------------------------------------------------------------------------------------------------------------------------------------------------------------------------------------------------------------------------------------------------|------|------|------|---------------------------------------------------------------------------|--|--|
| Commodity            | HANDLE SECTIONS                                                                                                                                                                                                                                                                                       |      |      |      |                                                                           |  |  |
| Technique            | Extrusion                                                                                                                                                                                                                                                                                             |      |      |      |                                                                           |  |  |
| GRADE SERIES/ TEMPER | Grade (USA)                                                                                                                                                                                                                                                                                           |      |      | Te   | Temper (USA)                                                              |  |  |
|                      | 1000 Series – 1050/1060, 1100, EC,                                                                                                                                                                                                                                                                    |      |      |      |                                                                           |  |  |
|                      | 2000 Series - 2014,                                                                                                                                                                                                                                                                                   |      |      |      |                                                                           |  |  |
|                      | 3000 Series – 3103.                                                                                                                                                                                                                                                                                   |      |      | 0, 1 | 0, F, T <sub>3</sub> , T <sub>4</sub> , T <sub>5</sub> , T <sub>6</sub> , |  |  |
|                      | 5000 Series - 5052, 5086                                                                                                                                                                                                                                                                              |      |      | H2   | H21, H22, H24, H26, H28, H1, H32,                                         |  |  |
|                      | 6000 Series - 6101, 6063, 6061,                                                                                                                                                                                                                                                                       |      |      | Н3   | H34, H36, H38                                                             |  |  |
|                      | 6351/6082, 6055                                                                                                                                                                                                                                                                                       |      |      |      |                                                                           |  |  |
|                      | 7000 Series – 7075                                                                                                                                                                                                                                                                                    |      |      |      |                                                                           |  |  |
| Size                 | Key                                                                                                                                                                                                                                                                                                   | Min  | Max  |      |                                                                           |  |  |
|                      | Α                                                                                                                                                                                                                                                                                                     | 123  | 142  |      |                                                                           |  |  |
|                      | В                                                                                                                                                                                                                                                                                                     | 82.5 | 98.5 |      |                                                                           |  |  |
|                      | С                                                                                                                                                                                                                                                                                                     | 28.1 | 38.4 |      |                                                                           |  |  |
|                      | D                                                                                                                                                                                                                                                                                                     | 27   | 38.8 |      |                                                                           |  |  |
|                      | E                                                                                                                                                                                                                                                                                                     | 2.45 | 3.5  |      |                                                                           |  |  |
|                      | F                                                                                                                                                                                                                                                                                                     | 2.0  | 2.8  |      |                                                                           |  |  |
|                      | As Per Customer Request Against Drawing or Sample                                                                                                                                                                                                                                                     |      |      |      |                                                                           |  |  |
| Length               | 1000 to 3650mm                                                                                                                                                                                                                                                                                        |      |      |      |                                                                           |  |  |
| FINISH               | Mill Finish                                                                                                                                                                                                                                                                                           |      |      |      |                                                                           |  |  |
| PACKAGE              | HDPE – SEA WORTHY PACKING                                                                                                                                                                                                                                                                             |      |      |      |                                                                           |  |  |
| APPLICATION          | It is widely used in domestic and commercial environments for a huge number of applications, including: Architectural sections and building works including; cabinet bracketing, floor support structures and shelving supports. Creating posts and fences. Frame construction for windows and doors. |      |      |      |                                                                           |  |  |