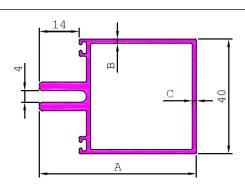

## **BUILDING & CONSTRUCTION(EXTRUDED PRODUCTS)**

| Section              | ARCHITECTURAL                                                                                                                                                                                                                                                                                         |     |     |                                                                           |  |  |
|----------------------|-------------------------------------------------------------------------------------------------------------------------------------------------------------------------------------------------------------------------------------------------------------------------------------------------------|-----|-----|---------------------------------------------------------------------------|--|--|
| Commodity            | CURTAIN WALL SECTION                                                                                                                                                                                                                                                                                  |     |     |                                                                           |  |  |
| Technique            | Extrusion                                                                                                                                                                                                                                                                                             |     |     |                                                                           |  |  |
| GRADE SERIES/ TEMPER | Grade (USA)                                                                                                                                                                                                                                                                                           |     |     | Temper (USA)                                                              |  |  |
|                      | 1000 Series – 1050/1060, 1100, EC,                                                                                                                                                                                                                                                                    |     |     |                                                                           |  |  |
|                      | 2000 Series - 2014,                                                                                                                                                                                                                                                                                   |     |     |                                                                           |  |  |
|                      | 3000 Series – 3103.                                                                                                                                                                                                                                                                                   |     |     | 0, F, T <sub>3</sub> , T <sub>4</sub> , T <sub>5</sub> , T <sub>6</sub> , |  |  |
|                      | 5000 Series - 5052, 5086                                                                                                                                                                                                                                                                              |     |     | H21, H22, H24, H26, H28, H1, H32,                                         |  |  |
|                      | 6000 Series - 6101, 6063, 6061,                                                                                                                                                                                                                                                                       |     |     | H34, H36, H38                                                             |  |  |
|                      | 6351/6082, 6055                                                                                                                                                                                                                                                                                       |     |     |                                                                           |  |  |
|                      | 7000 Series – 7075                                                                                                                                                                                                                                                                                    |     |     |                                                                           |  |  |
| Size                 | Key                                                                                                                                                                                                                                                                                                   | Min | Max |                                                                           |  |  |
|                      | Α                                                                                                                                                                                                                                                                                                     | 55  | 95  |                                                                           |  |  |
|                      | В                                                                                                                                                                                                                                                                                                     | 1.5 | 1.6 |                                                                           |  |  |
|                      | С                                                                                                                                                                                                                                                                                                     | 1.5 | 1.8 |                                                                           |  |  |
|                      | As Per Customer Request Against Drawing or Sample                                                                                                                                                                                                                                                     |     |     |                                                                           |  |  |
| Length               | 1000 to 3650mm                                                                                                                                                                                                                                                                                        |     |     |                                                                           |  |  |
| FINISH               | Mill Finish                                                                                                                                                                                                                                                                                           |     |     |                                                                           |  |  |
| PACKAGE              | HDPE – SEA WORTHY PACKING                                                                                                                                                                                                                                                                             |     |     |                                                                           |  |  |
| APPLICATION          | It is widely used in domestic and commercial environments for a huge number of applications, including: Architectural sections and building works including; cabinet bracketing, floor support structures and shelving supports. Creating posts and fences. Frame construction for windows and doors. |     |     |                                                                           |  |  |