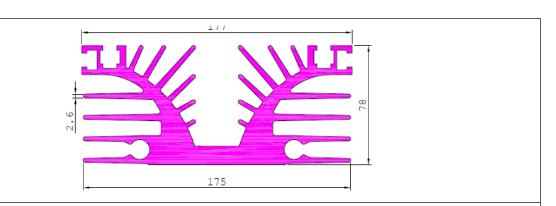

## INDUSTRIAL (EXTRUDED PRODUCTS)

| Section              | INDUSTRIAL                                                                                                                                                                            |     |     |    |                                   |  |  |
|----------------------|---------------------------------------------------------------------------------------------------------------------------------------------------------------------------------------|-----|-----|----|-----------------------------------|--|--|
| Commodity            | HEAT SINKS                                                                                                                                                                            |     |     |    |                                   |  |  |
| Technique            | Extrusion                                                                                                                                                                             |     |     |    |                                   |  |  |
| GRADE SERIES/ TEMPER | Grade (USA)                                                                                                                                                                           |     |     | Те | Temper (USA)                      |  |  |
|                      | 1000 Series – 1050/1060, 1100, EC,                                                                                                                                                    |     |     |    |                                   |  |  |
|                      | 2000 Series - 2014,                                                                                                                                                                   |     |     |    |                                   |  |  |
|                      | 3000 Series – 3103.                                                                                                                                                                   |     |     | 0, | $0, F, T_3, T_4, T_5, T_6,$       |  |  |
|                      | 5000 Series - 5052, 5086                                                                                                                                                              |     |     | H2 | H21, H22, H24, H26, H28, H1, H32, |  |  |
|                      | 6000 Series - 6101, 6063, 6061,                                                                                                                                                       |     |     | Н3 | H34, H36, H38                     |  |  |
|                      | 6351/6082, 6055                                                                                                                                                                       |     |     |    |                                   |  |  |
|                      | 7000 Series – 7075                                                                                                                                                                    |     |     |    |                                   |  |  |
| Size                 | Key                                                                                                                                                                                   | Min | Max |    |                                   |  |  |
|                      |                                                                                                                                                                                       |     |     |    |                                   |  |  |
|                      |                                                                                                                                                                                       |     |     |    |                                   |  |  |
|                      |                                                                                                                                                                                       |     |     |    |                                   |  |  |
|                      |                                                                                                                                                                                       |     |     |    |                                   |  |  |
|                      | As Per Customer Request Against Drawing or Sample                                                                                                                                     |     |     |    |                                   |  |  |
| Length               | 1000 to 3650mm                                                                                                                                                                        |     |     |    |                                   |  |  |
| FINISH               | Mill Finish                                                                                                                                                                           |     |     |    |                                   |  |  |
| PACKAGE              | HDPE – SEA WORTHY PACKING                                                                                                                                                             |     |     |    |                                   |  |  |
| APPLICATION          | Its ability to move heat, thermal conductivity, is about half of copper. This limits the distance heat can be moved, conducted, away from the heat source in the base of a heat sink. |     |     |    |                                   |  |  |