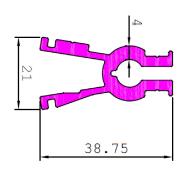

## INDUSTRIAL (EXTRUDED PRODUCTS)

| Section              | INDUSTRIAL                                                                                                                                                                  |     |     |                                                                           |  |  |
|----------------------|-----------------------------------------------------------------------------------------------------------------------------------------------------------------------------|-----|-----|---------------------------------------------------------------------------|--|--|
| Commodity            | TUBE LIGHT SECTIONS                                                                                                                                                         |     |     |                                                                           |  |  |
| Technique            | Extrusion                                                                                                                                                                   |     |     |                                                                           |  |  |
| GRADE SERIES/ TEMPER | Grade (USA)                                                                                                                                                                 |     |     | Temper (USA)                                                              |  |  |
|                      | 1000 Series – 1050/1060, 1100, EC,                                                                                                                                          |     |     |                                                                           |  |  |
|                      | 2000 Series - 2014,                                                                                                                                                         |     |     |                                                                           |  |  |
|                      | 3000 Series – 3103.                                                                                                                                                         |     |     | 0, F, T <sub>3</sub> , T <sub>4</sub> , T <sub>5</sub> , T <sub>6</sub> , |  |  |
|                      | 5000 Series - 5052, 5086                                                                                                                                                    |     |     | H21, H22, H24, H26, H28, H1, H32,                                         |  |  |
|                      | 6000 Series - 6101, 6063, 6061,                                                                                                                                             |     |     | H34, H36, H38                                                             |  |  |
|                      | 6351/6082, 6055                                                                                                                                                             |     |     |                                                                           |  |  |
|                      | 7000 Series – 7075                                                                                                                                                          |     |     |                                                                           |  |  |
| Size                 | Key                                                                                                                                                                         | Min | Max |                                                                           |  |  |
|                      |                                                                                                                                                                             |     |     |                                                                           |  |  |
|                      |                                                                                                                                                                             |     |     |                                                                           |  |  |
|                      |                                                                                                                                                                             |     |     |                                                                           |  |  |
|                      |                                                                                                                                                                             |     |     |                                                                           |  |  |
|                      | As Per Customer Request Against Drawing or Sample                                                                                                                           |     |     |                                                                           |  |  |
| Length               | 1000 to 3650mm                                                                                                                                                              |     |     |                                                                           |  |  |
| FINISH               | Mill Finish                                                                                                                                                                 |     |     |                                                                           |  |  |
| PACKAGE              | HDPE – SEA WORTHY PACKING                                                                                                                                                   |     |     |                                                                           |  |  |
| APPLICATION          | Aluminum has a visible light reflectivity of around 80% and can also reflect heat. This together with its low weight makes it a great reflector for our LED light fittings. |     |     |                                                                           |  |  |