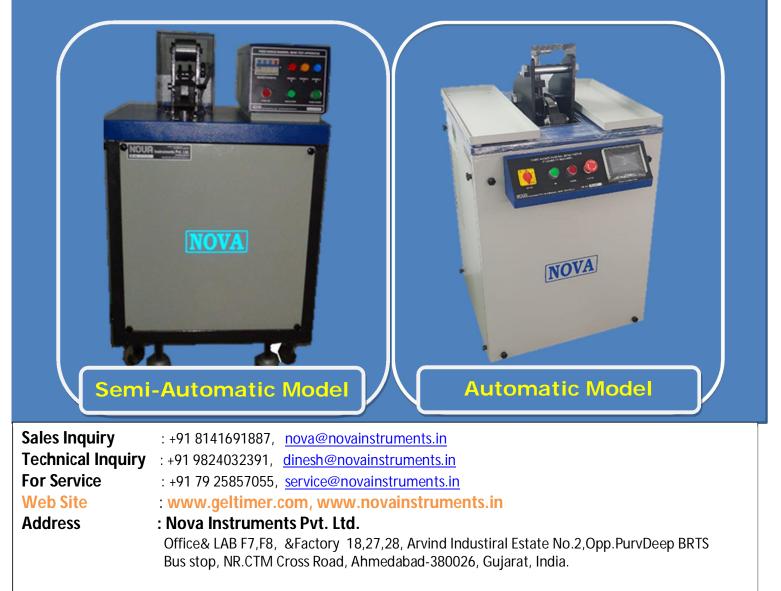

## "NOVA" Fixed Radius Mandrel Bend Tester

| FEATURES                                                                                                 | SEMI-AUTOMATIC<br>Model | AUTOMATIC<br>Model                                                                            |
|----------------------------------------------------------------------------------------------------------|-------------------------|-----------------------------------------------------------------------------------------------|
| As per Canadian Standard<br>Z245 20 02 and others                                                        | $\checkmark$            | $\checkmark$                                                                                  |
| Hydraulic System                                                                                         | $\checkmark$            | $\checkmark$                                                                                  |
| Suitable for up to 20 mm thick sample<br>(Advanced model for up to 25mm & more<br>thick sample) Optional | ✓                       | $\checkmark$                                                                                  |
| Centre portion Bending of the sample<br>(Newly Design)                                                   | $\checkmark$            | $\checkmark$                                                                                  |
| Bending towards backside which ensure<br>User safety                                                     | $\checkmark$            | $\checkmark$                                                                                  |
| Single Phase Motor                                                                                       | $\checkmark$            | $\checkmark$                                                                                  |
| Heavy Duty Pipe Framework Body                                                                           | $\checkmark$            | $\checkmark$                                                                                  |
| Castor Wheel for Movability                                                                              | $\checkmark$            | $\checkmark$                                                                                  |
| Anti-Vibration Pad                                                                                       | $\checkmark$            | $\checkmark$                                                                                  |
| Emergency Stop                                                                                           | $\checkmark$            | $\checkmark$                                                                                  |
| Two Free Mandrel                                                                                         | 120mm & 220mm radius    | 120mm & 220mm radius                                                                          |
| Display Type                                                                                             | NO                      | TOUCH SCREEN                                                                                  |
| Operating Type                                                                                           | Manual Push Button      | Automatic One Touch operation –<br>starting to End with Time &<br>Pressure - load information |
| Safety Lock                                                                                              | Sensors + Safety Cover  | Sensors + software monitoring<br>Pressure load Control + Safety<br>Cover                      |
| Pick Pressure - load Measurement                                                                         | NO                      | $\checkmark$                                                                                  |
| Timer Calibration Certificate                                                                            | NA                      | $\checkmark$                                                                                  |
| Built in Timer to validate Test Time<br>completion as per Standard                                       | NO                      | $\checkmark$                                                                                  |
| Pressure Graph applying on Sample                                                                        | NO                      | Optional                                                                                      |