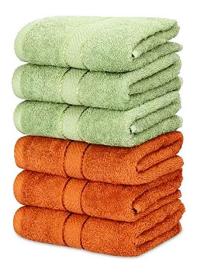

## Bath Towel (HSN code 63049250)

| Product details                                                                                                                                                                                                                                                                                                                                                                                                                                                                                                                                              |                           |
|--------------------------------------------------------------------------------------------------------------------------------------------------------------------------------------------------------------------------------------------------------------------------------------------------------------------------------------------------------------------------------------------------------------------------------------------------------------------------------------------------------------------------------------------------------------|---------------------------|
| Towel form type                                                                                                                                                                                                                                                                                                                                                                                                                                                                                                                                              | Bath Towel                |
| Size                                                                                                                                                                                                                                                                                                                                                                                                                                                                                                                                                         | Set Of 1 (75 cm x 150 cm) |
| Colors                                                                                                                                                                                                                                                                                                                                                                                                                                                                                                                                                       | Multi colors available.   |
| Material                                                                                                                                                                                                                                                                                                                                                                                                                                                                                                                                                     | Cotton                    |
| Fabric Type                                                                                                                                                                                                                                                                                                                                                                                                                                                                                                                                                  | 100%Cotton                |
| Brand                                                                                                                                                                                                                                                                                                                                                                                                                                                                                                                                                        | BT Fabrics                |
| <ul> <li>✓ 100% Pure Combed 500 GSM Cotton Bath Towels Ensures The Durability Of The Bath Towels And Keeping Them Fresh For a Long Time.</li> <li>✓ Soft &amp; High Absorbing Bath Towels for Men &amp; Women.</li> <li>✓ Durable Fade Resistance Fabric.</li> <li>✓ Hand &amp; Machine Washable. Wash Separately On First Use. Do Not Use Fabric Softeners, Bleach, And Iron As It May Damage its Quality.</li> <li>✓ Pack Contents: 1 Pc Bath Towel, 1 box 30 Towel.</li> <li>✓ Any GSM towel of any size will be available as per requirement.</li> </ul> |                           |
| Features:-                                                                                                                                                                                                                                                                                                                                                                                                                                                                                                                                                   |                           |
| Light weight                                                                                                                                                                                                                                                                                                                                                                                                                                                                                                                                                 |                           |
| Softness                                                                                                                                                                                                                                                                                                                                                                                                                                                                                                                                                     |                           |
| Absorbency                                                                                                                                                                                                                                                                                                                                                                                                                                                                                                                                                   |                           |
| Value for money                                                                                                                                                                                                                                                                                                                                                                                                                                                                                                                                              |                           |

Narendra Bhutkar BNCC GLOBAL EXIM TRADERS mobile & whatsApp no :- +91 866 832 7507

Pictures of Bath Towel: