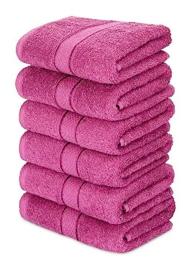

## Bath Towel (HSN code 63049250)

| Product details                                                                                                                                                                                                                                                                                                                                                                                                                                                                                                                                              |                           |
|--------------------------------------------------------------------------------------------------------------------------------------------------------------------------------------------------------------------------------------------------------------------------------------------------------------------------------------------------------------------------------------------------------------------------------------------------------------------------------------------------------------------------------------------------------------|---------------------------|
| Towel form type                                                                                                                                                                                                                                                                                                                                                                                                                                                                                                                                              | Bath Towel                |
| Size                                                                                                                                                                                                                                                                                                                                                                                                                                                                                                                                                         | Set Of 1 (75 cm x 150 cm) |
| Colors                                                                                                                                                                                                                                                                                                                                                                                                                                                                                                                                                       | Multi colors available.   |
| Material                                                                                                                                                                                                                                                                                                                                                                                                                                                                                                                                                     | Cotton                    |
| Fabric Type                                                                                                                                                                                                                                                                                                                                                                                                                                                                                                                                                  | 100%Cotton                |
| Brand                                                                                                                                                                                                                                                                                                                                                                                                                                                                                                                                                        | BT Fabrics                |
| <ul> <li>✓ 100% Pure Combed 500 GSM Cotton Bath Towels Ensures The Durability Of The Bath Towels And Keeping Them Fresh For a Long Time.</li> <li>✓ Soft &amp; High Absorbing Bath Towels for Men &amp; Women.</li> <li>✓ Durable Fade Resistance Fabric.</li> <li>✓ Hand &amp; Machine Washable. Wash Separately On First Use. Do Not Use Fabric Softeners, Bleach, And Iron As It May Damage its Quality.</li> <li>✓ Pack Contents: 1 Pc Bath Towel, 1 box 30 Towel.</li> <li>✓ Any GSM towel of any size will be available as per requirement.</li> </ul> |                           |
| Features:-                                                                                                                                                                                                                                                                                                                                                                                                                                                                                                                                                   |                           |
| Light weight                                                                                                                                                                                                                                                                                                                                                                                                                                                                                                                                                 |                           |
| Softness                                                                                                                                                                                                                                                                                                                                                                                                                                                                                                                                                     |                           |
| Absorbency                                                                                                                                                                                                                                                                                                                                                                                                                                                                                                                                                   |                           |
| Value for money                                                                                                                                                                                                                                                                                                                                                                                                                                                                                                                                              |                           |

Narendra Bhutkar BNCC GLOBAL EXIM TRADERS mobile & whatsApp no :- +91 866 832 7507

Pictures of Bath Towel: