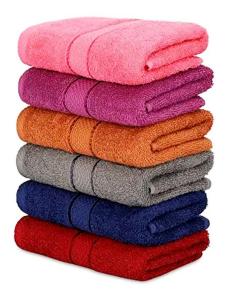

## Bath Towel (HSN code 63049250)

| Product details                                                                                                                                                                                                                                                                                                                                                                                                                                                                                                                                              |                           |
|--------------------------------------------------------------------------------------------------------------------------------------------------------------------------------------------------------------------------------------------------------------------------------------------------------------------------------------------------------------------------------------------------------------------------------------------------------------------------------------------------------------------------------------------------------------|---------------------------|
| Towel form type                                                                                                                                                                                                                                                                                                                                                                                                                                                                                                                                              | Bath Towel                |
| Size                                                                                                                                                                                                                                                                                                                                                                                                                                                                                                                                                         | Set Of 1 (75 cm x 150 cm) |
| Colors                                                                                                                                                                                                                                                                                                                                                                                                                                                                                                                                                       | Multi colors available.   |
| Material                                                                                                                                                                                                                                                                                                                                                                                                                                                                                                                                                     | Cotton                    |
| Fabric Type                                                                                                                                                                                                                                                                                                                                                                                                                                                                                                                                                  | 100%Cotton                |
| Brand                                                                                                                                                                                                                                                                                                                                                                                                                                                                                                                                                        | BT Fabrics                |
| <ul> <li>✓ 100% Pure Combed 500 GSM Cotton Bath Towels Ensures The Durability Of The Bath Towels And Keeping Them Fresh For a Long Time.</li> <li>✓ Soft &amp; High Absorbing Bath Towels for Men &amp; Women.</li> <li>✓ Durable Fade Resistance Fabric.</li> <li>✓ Hand &amp; Machine Washable. Wash Separately On First Use. Do Not Use Fabric Softeners, Bleach, And Iron As It May Damage its Quality.</li> <li>✓ Pack Contents: 1 Pc Bath Towel, 1 box 30 Towel.</li> <li>✓ Any GSM towel of any size will be available as per requirement.</li> </ul> |                           |
| Features:-                                                                                                                                                                                                                                                                                                                                                                                                                                                                                                                                                   |                           |
| Light weight                                                                                                                                                                                                                                                                                                                                                                                                                                                                                                                                                 |                           |
| Softness                                                                                                                                                                                                                                                                                                                                                                                                                                                                                                                                                     |                           |
| Absorbency                                                                                                                                                                                                                                                                                                                                                                                                                                                                                                                                                   |                           |
| Value for money                                                                                                                                                                                                                                                                                                                                                                                                                                                                                                                                              |                           |

Narendra Bhutkar BNCC GLOBAL EXIM TRADERS mobile & whatsApp no :- +91 866 832 7507

Pictures of Bath Towel: