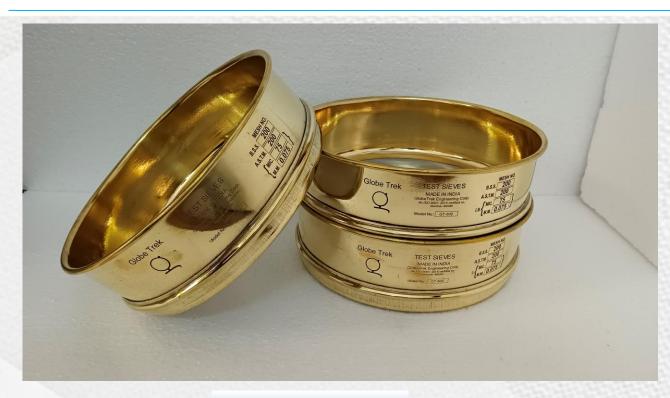

## BRASS TEST SIEVES – Class 'A'

Model No: GT-502

Globetrek Test Sieve - Woven Wire Mesh Sieves are manufacturer as per International Standards like DIN, ISO, EN, BS, ASTM E11 & IS Standard.

Globetrek GT-502 series are made with High Quality Brass Frame & Stainless steel woven wire mesh to meet International Specifications.

The sieves are available in the following diameters: 200 / 300 / 450 mm Mesh Sizes

#### Advantages of Globetrek GT-502 series:

- ✓ Brass frame & perforated plate / wire mesh for high stability, corrosion resistance
- ✓ Long lifetime and high reliability for all sieving tasks
- ✓ Smooth frame surface to eliminate cross-contamination & simplify sieve cleaning
- √ Very high tension of woven wire mesh even after extended use
- ✓ Compatibility with comparable test sieves of other manufacturers
- ✓ Compatibility with sieve shakers of all major manufacturers
- √ Rigorous optical inspection & quality control guarantees norm compliance