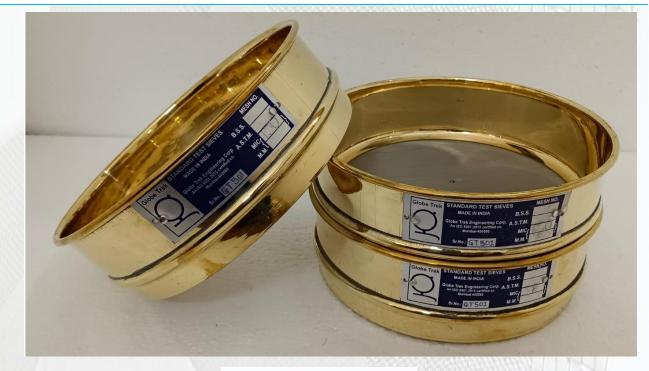

## BRASS TEST SIEVES

Model No: GT-501

**Globetrek Engineering Corporation** is one of the Few Indian organizations which constantly working with the Goal to developed most advance Testing Equipment's in India which match the International Quality . While working with researchers Globetrek understands value of precision of Test Sieves therefor we have develop very unique and most economical Testing Sieves in the World . We have term it as " **Globetrek Test Sieve – GT-501**".

This GT-501 series has been manufacturer specially for the construction Industry and for the clients who prefers economical sieves . It has been manufacturer in various diameter range from 4 Inches , 8 Inches , 12 Inches to 18 Inches and Mesh sizes will be from 4.75 to 25 micron .

Globetrek Test Sieve – GT-501 series is made from the spun brass and Stainless Steel 304 Mesh . One of the best feature of this sieve is that it is made without any joint in it . A clean rigid design of minimum weight and free from corners where the material could be lodged These are mainly Useful for particle size analysis of soil , Chemical Powder , Cement , Aggregates etc .