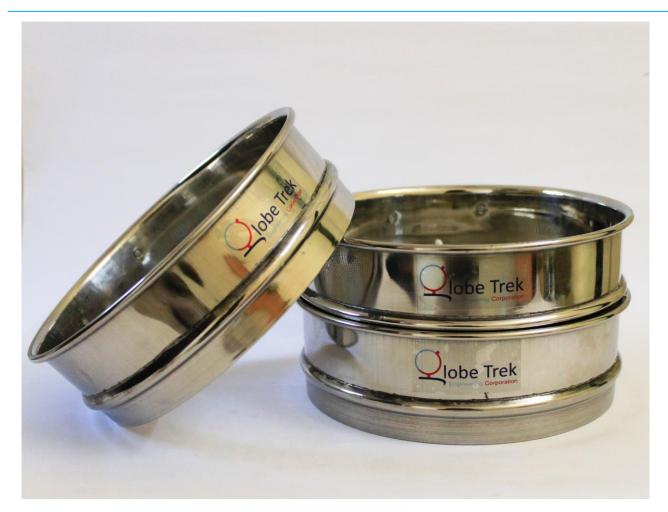

# STAINLESS STEEL TEST SIEVES

Model No: GT-503

**GlobeTrek Stainless Steel Test Sieve** are being manufactured from stainless steel frame 304 Grade and stainless steel woven wire mesh 304 Grade :

- more durable
- non corrosive properties are not altered by water
- preferable for wet sieving, food applications, aggregates, mining, pharmaceuticals etc.

Marking Type - Metal / Plastic Sticker

Diameter - 8"