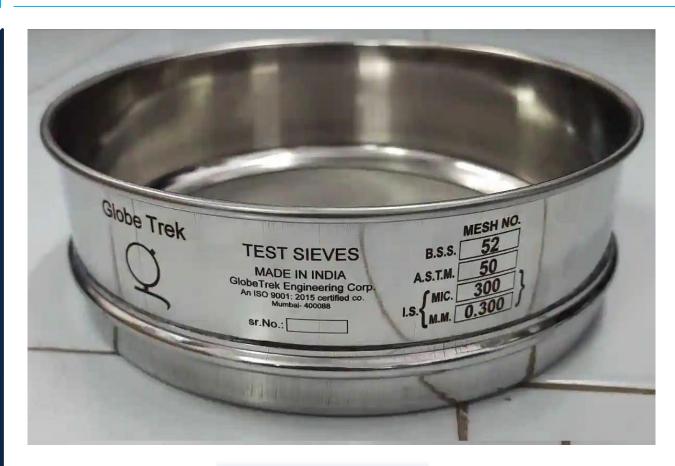

# STAINLESS STEEL TEST SIEVES

Model No: GT-503

**GlobeTrek Stainless Steel Test Sieve** are being manufactured from stainless steel frame 304 Grade and stainless steel woven wire mesh 304 Grade :

- more durable
- non corrosive properties are not altered by water
- preferable for wet sieving, food applications, aggregates, mining, pharmaceuticals etc.

Marking Type - Metal / Plastic Sticker

Diameter - 8"