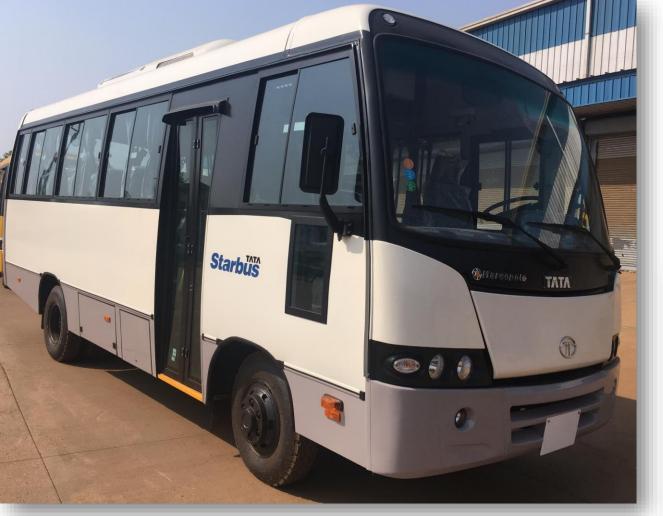

## TATA LP613 BUS

## **RELIABLITY. DURABILITY. ASTHETICS**

| Specification           |                                                            |
|-------------------------|------------------------------------------------------------|
| Engine Model            | TATA 697 TC/IC Euro-2                                      |
| Туре                    | Water cooled direct injection Diesel                       |
| Cylinders/ Displacement | 6 Cylinder inline / 5675 cc                                |
| Max Output              | 95 KW @ 2400 rpm                                           |
| Max Torque              | 416 Nm @ 1400-1700 rpm                                     |
| Clutch                  | Single Plate Dry Friction 310 mm Dia.                      |
| Steering system         | Integral hydraulic power assisted steering                 |
| Gearbox                 | 5 Speed Synchromesh                                        |
| Brakes                  | Dual circuit full air S-CAM with ABS                       |
| Suspension              | Parabolic leaf spring at front and rear with anti-roll bar |
| Tyres                   | 215/75 R17.5                                               |
| Wheelbase               | 3800 mm                                                    |
| Width                   | 2200 mm                                                    |
| Length                  | 7510 mm                                                    |
| GVW                     | 7500 kg                                                    |
| Maximum speed           | 112 KMPH                                                   |
| Fuel Tank               | 120 litres                                                 |
| Alternator              | 24 V- 150 Amp                                              |
| Battery                 | 2 x 12 V- 150 Ah                                           |
| Seats                   | 2X2 28 NHB seats                                           |