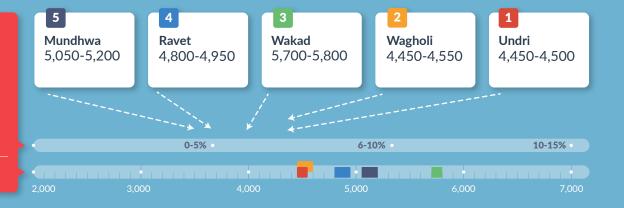

### **KEY TRENDS**

Residential launches in Pune decreased by 76 per cent during the month of February as compared to 166 per cent increase in the previous month

Sales declined by 9 per cent over the previous month. The localities such as Undri, Wagholi and Wakad continued to contribute the maximum share of total sales of the city

## **Pune**

March 2017

(% Contribution to total sales in range during Feb '17)

Price Range (Rs. per sq. ft.)