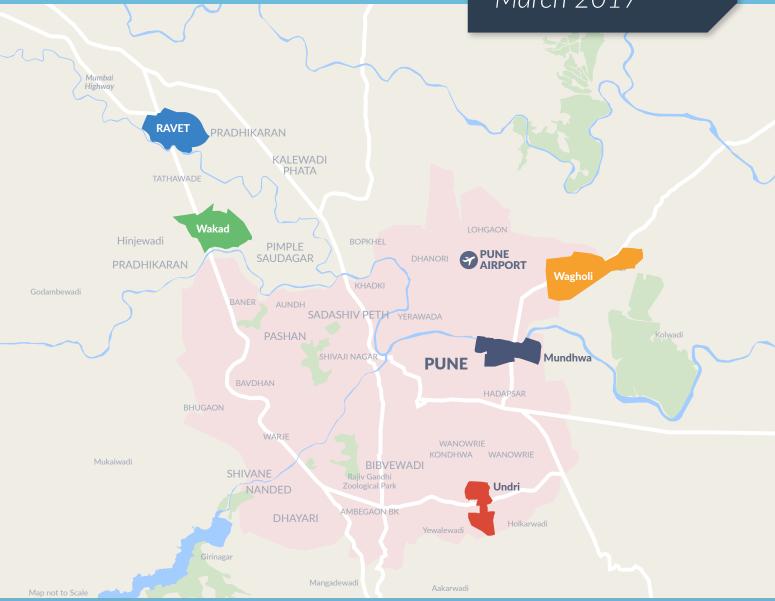

### **KEY TRENDS**

Residential launches in Pune decreased by 76 per cent during the month of February as compared to 166 per cent increase in the previous month

Sales declined by 9 per cent over the previous month. The localities such as Undri, Wagholi and Wakad continued to contribute the maximum share of total sales of the city