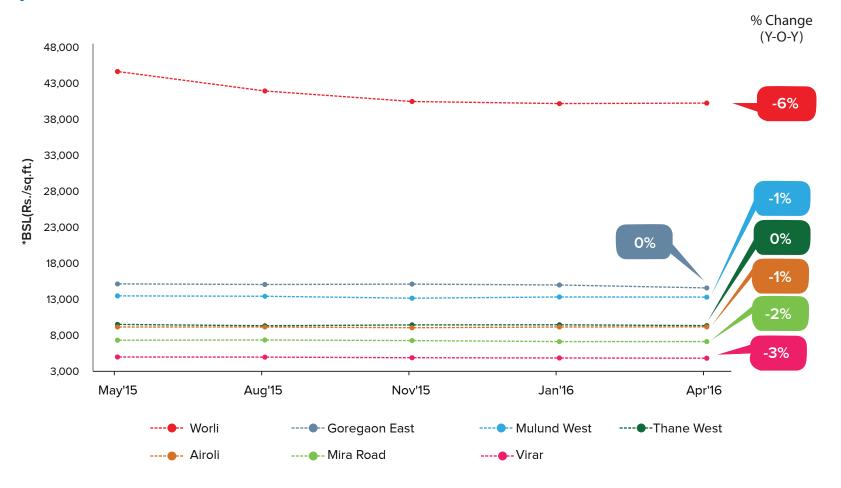

Homes   | Rushabhdev Infrastructure | Zundal       | Apartment | 342          | 2,888                        |
| Park View             | Shivalik Projects         | Bopal        | Apartment | 336          | 2,800                        |
| Opulence              | Dwarkesh Group            | Zundal       | Apartment | 300          | 2,888                        |
| Ganesh Parisar        | Siddhi Infrastrusture     | Gota         | Apartment | 260          | 2,555                        |
| Silver Altezza        | Avirat                    | Bopal        | Apartment | 176          | 3,500                        |
| Nisarg Sky            | Krish Developer           | Shilaj       | Apartment | 137          | 2,700                        |





## **Price Trends**

# Key Localities in Mumbai







## **Price Trends**

# Key Localities in Pune







## **Price Trends**

## Key Localities in Ahmedabad





### **CONTACT PROPTIGER FOR REAL ESTATE INSIGHTS:**

Detailed analysis of micro markets | Market intelligence report | Micro market surveys | Price sensitivity analysis | City dashboards and trends | Demand assessment

#### **ANURAG JHANWAR, MRICS**

Head – Consulting and Data Insights anurag.jhanwar@proptiger.com +91 - 99678 49666

#### **SUNIL MISHRA**

Chief Business Officer - Primary Business & Developer Solutions sunil.mishra@proptiger.com +91 - 90044 40011

#### **DISCLAIMER**

All data, figures, information provided hereto are provided and/or collated by Proptiger.com and that any of its representatives, officers, employees or affiliates makes no representations or war