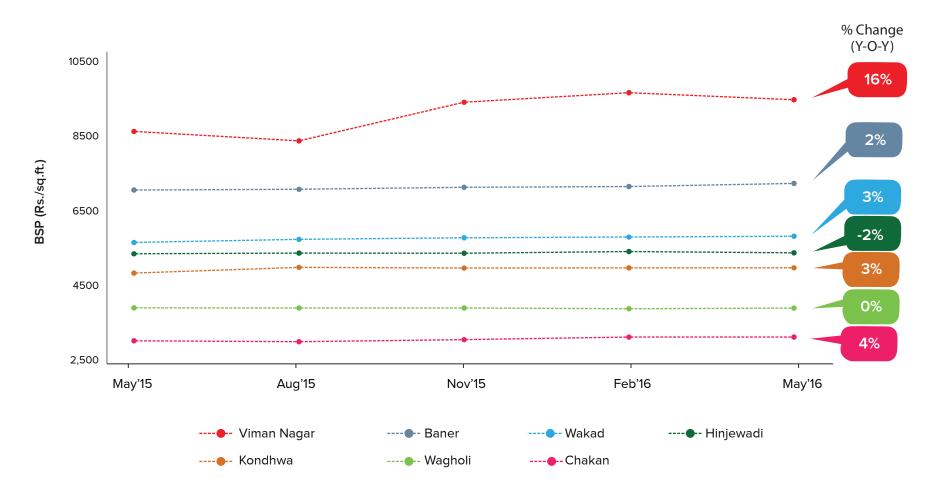

Apartment | 342          | 2,888                        |
| Park View             | Shivalik Projects         | Bopal        | Apartment | 336          | 2,800                        |
| Opulence              | Dwarkesh Group            | Zundal       | Apartment | 300          | 2,888                        |
| Ganesh Parisar        | Siddhi Infrastrusture     | Gota         | Apartment | 260          | 2,555                        |
| Silver Altezza        | Avirat                    | Bopal        | Apartment | 176          | 3,500                        |
| Nisarg Sky            | Krish Developer           | Shilaj       | Apartment | 137          | 2,700                        |





## **Price Trends**

# Key Localities in Mumbai







## **Price Trends**

# Key Localities in Pune







## **Price Trends**

## Key Localities in Ahmedabad





### **CONTACT PROPTIGER FOR REAL ESTATE INSIGHTS:**

Detailed analysis of micro markets | Market intelligence report | Micro market surveys | Price sensitivity analysis | City dashboards and trends | Demand assessment

#### **ANURAG JHANWAR, MRICS**

Head – Consulting and Data Insights anurag.jhanwar@proptiger.com +91 - 99678 49666

#### **SUNIL MISHRA**

Chief Business Officer - Primary Business & Developer Solutions sunil.mishra@proptiger.com +91 - 90044 40011

#### **DISCLAIMER**

All data, figures, information provided hereto are provided and/or collated by Proptiger.com and that any of its representatives, officers, employees or affiliates makes no representations or warranties as to the accuracy or completeness of any inf