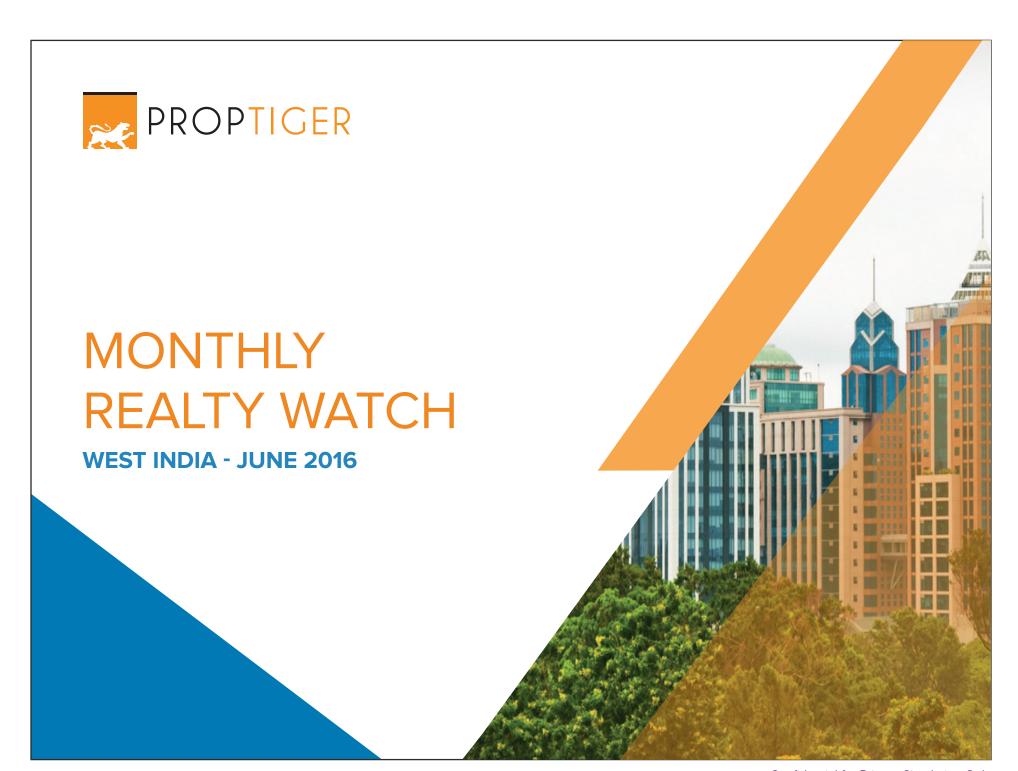

## **Key Insights**

- ▶ The combined launches in the western cities declined by 7% over the previous month on account of a 28% decline in launches witnessed in Mumbai as compared to the previous month
- Pune and Ahmedabad both witnessed an increase in launches by 11% and 65% respectively over the previous month
- While prices across Mumbai and Ahmedabad largely remained stable over previous year, Pune saw marginal increase across all localities in the range of 2% to 16% annually

### News & Deals:

- Piramal Fund Management (PFM) will be investing Rs.425 Crore in Lodha's central Mumbai premium housing project
- KKR's (NBFC), in its first exposure to the residential real estate in Pune City, is set to invest Rs.300 Crore in two under-construction residential projects of Puranik Build